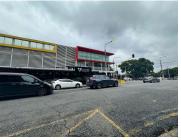

## 111 m<sup>2</sup>

Situated in the vibrant Parktown North, Johannesburg, this 111m² office space at Parktown Quarter offers a professional and stylish work environment in a prime location. Perfect for businesses seeking a prestigious address, this office is surrounded by top-tier amenities and easy access to major routes.

The rental rate is R176 per sqm, excluding VAT and utilities. Don't miss out on this exceptional opportunity!

Gross Monthly Rental Lease Period Available From R19,536 Ex Vat 12 months Immediately

| Floor Size m <sup>2</sup> | 111        | Security         | Yes |
|---------------------------|------------|------------------|-----|
| Parking Bays              | -          | Air Conditioning | Yes |
| Title                     | -          | Generator        | -   |
| Zoning                    | Commercial | Fibre            | -   |