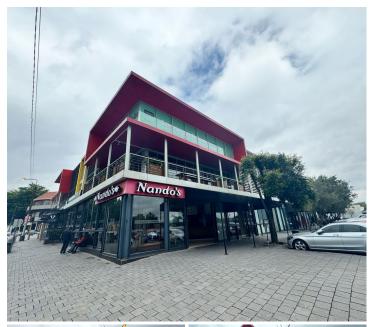

## 111 m<sup>2</sup>

Situated in the vibrant Parktown North, Johannesburg, this 111m² office space at Parktown Quarter offers a professional and stylish work environment in a prime location. Perfect for businesses seeking a prestigious address, this office is surrounded by top-tier amenities and easy access to major routes.

The rental rate is R176 per sqm, excluding VAT and utilities. Don't miss out on this exceptional opportunity!

Gross Monthly Rental Lease Period Available From R19,536 Ex Vat 12 months Immediately

| Floor Size m <sup>2</sup> | 111        | Security         | Yes |
|---------------------------|------------|------------------|-----|
| Parking Bays              | -          | Air Conditioning | Yes |
| Title                     | -          | Generator        | -   |
| Zoning                    | Commercial | Fibre            | -   |