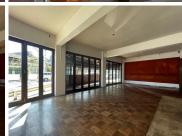

Located on the ground floor of this corner stand is a very neat 360sqm restaurant space with a great existing fit out. Large open plan space with fully tilled flooring and excellent natural light.

It is situated on a main route with plenty of transport and shopping amenities for staff.