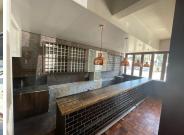

Located on the ground floor of this corner stand is a very neat 360sqm restaurant space with a great existing fit out. Large open plan space with fully tilled flooring and excellent natural light.

It is situated on a main route with plenty of transport and shopping amenities for staff.