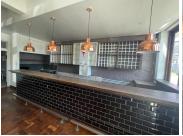

Located on the ground floor of this corner stand is a very neat 360sqm restaurant space with a great existing fit out. Large open plan space with fully tilled flooring and excellent natural light.

It is situated on a main route with plenty of transport and shopping amenities for staff.