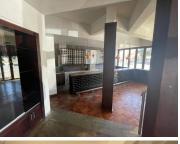

Located on the ground floor of this corner stand is a very neat 360sqm restaurant space with a great existing fit out. Large open plan space with fully tilled flooring and excellent natural light.

It is situated on a main route with plenty of transport and shopping amenities for staff.