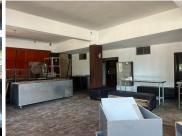

## 250 m<sup>2</sup>

This prime restaurant space measuring approximately 250sqm is available to let immediately. The unit is spacious with great natural lighting and consists of, a seating area, bar area, large kitchen and bathrooms. There is ample parking available. Rental is R260 per sqm excluding VAT and utilities. Electricity is pre-paid. Seeking a long term tenant.

The restaurant is close to all main arterial routes, shops and other amenities in the area.

Gross Monthly Rental Lease Period Available From

R65,000 Ex Vat 12 months Immediately

| Floor Size m <sup>2</sup> | 250        | Security         | Yes |
|---------------------------|------------|------------------|-----|
| Parking Bays              | -          | Air Conditioning | Yes |
| Title                     | -          | Generator        | -   |
| Zoning                    | Commercial | Fibre            | -   |