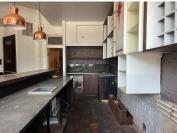

## 250 m<sup>2</sup>

This prime restaurant space measuring approximately 250sqm is available to let immediately. The unit is spacious with great natural lighting and consists of, a seating area, bar area, large kitchen and bathrooms. There is ample parking available. Rental is R260 per sqm excluding VAT and utilities. Electricity is pre-paid. Seeking a long term tenant.

The restaurant is close to all main arterial routes, shops and other amenities in the area.

Gross Monthly Rental Lease Period Available From

R65,000 Ex Vat 12 months Immediately

| Floor Size m <sup>2</sup> | 250        | Security         | Yes |
|---------------------------|------------|------------------|-----|
| Parking Bays              | -          | Air Conditioning | Yes |
| Title                     | -          | Generator        | -   |
| Zoning                    | Commercial | Fibre            | -   |