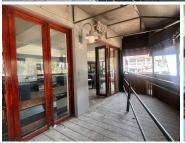

## 250 m<sup>2</sup>

This prime restaurant space measuring approximately 250sqm is available to let immediately. The unit is spacious with great natural lighting and consists of, a seating area, bar area, large kitchen and bathrooms. There is ample parking available. Rental is R260 per sqm excluding VAT and utilities. Electricity is pre-paid. Seeking a long term tenant.

The restaurant is close to all main arterial routes, shops and other amenities in the area.

Gross Monthly Rental Lease Period Available From

R65,000 Ex Vat 12 months Immediately

| Floor Size m <sup>2</sup> | 250        | Security         | Yes |
|---------------------------|------------|------------------|-----|
| Parking Bays              | -          | Air Conditioning | Yes |
| Title                     | -          | Generator        | -   |
| Zoning                    | Commercial | Fibre            | -   |