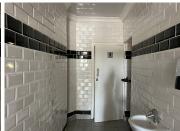

## 250 m<sup>2</sup>

This prime restaurant space measuring approximately 250sqm is available to let immediately. The unit is spacious with great natural lighting and consists of, a seating area, bar area, large kitchen and bathrooms. There is ample parking available. Rental is R260 per sqm excluding VAT and utilities. Electricity is pre-paid. Seeking a long term tenant.