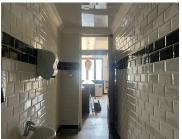

## 250 m<sup>2</sup>

This prime restaurant space measuring approximately 250sqm is available to let immediately. The unit is spacious with great natural lighting and consists of, a seating area, bar area, large kitchen and bathrooms. There is ample parking available. Rental is R260 per sqm excluding VAT and utilities. Electricity is pre-paid. Seeking a long term tenant.