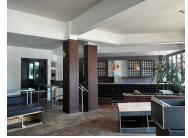

## 250 m<sup>2</sup>

This prime restaurant space measuring approximately 250sqm is available to let immediately. The unit is spacious with great natural lighting and consists of, a seating area, bar area, large kitchen and bathrooms. There is ample parking available. Rental is R260 per sqm excluding VAT and utilities. Electricity is pre-paid. Seeking a long term tenant.

The restaurant is close to all main arterial routes, shops and other amenities in the area.

Gross Monthly Rental Lease Period Available From

R65,000 Ex Vat 12 months Immediately

| Floor Size m <sup>2</sup> | 250        | Security         | Yes |
|---------------------------|------------|------------------|-----|
| Parking Bays              | -          | Air Conditioning | Yes |
| Title                     | -          | Generator        | -   |
| Zoning                    | Commercial | Fibre            | -   |