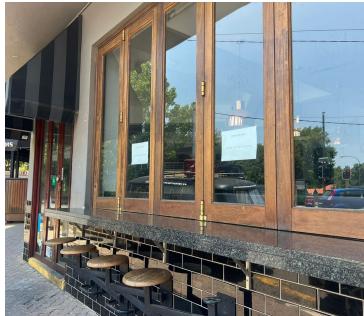

## 250 m<sup>2</sup>

This prime restaurant space measuring approximately 250sqm is available to let immediately. The unit is spacious with great natural lighting and consists of, a seating area, bar area, large kitchen and bathrooms. There is ample parking available. Rental is R260 per sqm excluding VAT and utilities. Electricity is pre-paid. Seeking a long term tenant.

The restaurant is close to all main arterial routes, shops and other amenities in the area.

Gross Monthly Rental Lease Period Available From

R65,000 Ex Vat 12 months Immediately

| Floor Size m <sup>2</sup> | 250        | Security         | Yes |
|---------------------------|------------|------------------|-----|
| Parking Bays              | -          | Air Conditioning | Yes |
| Title                     | -          | Generator        | -   |
| Zoning                    | Commercial | Fibre            | -   |