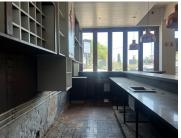

## 250 m<sup>2</sup>

This prime restaurant space measuring approximately 250sqm is available to let immediately. The unit is spacious with great natural lighting and consists of, a seating area, bar area, large kitchen and bathrooms. There is ample parking available. Rental is R260 per sqm excluding VAT and utilities. Electricity is pre-paid. Seeking a long term tenant.

The restaurant is close to all main arterial routes, shops and other amenities in the area.

Gross Monthly Rental Lease Period Available From

R65,000 Ex Vat 12 months Immediately

| Floor Size m <sup>2</sup> | 250        | Security         | Yes |
|---------------------------|------------|------------------|-----|
| Parking Bays              | -          | Air Conditioning | Yes |
| Title                     | -          | Generator        | -   |
| Zoning                    | Commercial | Fibre            | -   |