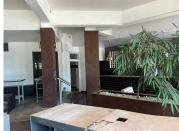

## 250 m<sup>2</sup>

This prime restaurant space measuring approximately 250sqm is available to let immediately. The unit is spacious with great natural lighting and consists of, a seating area, bar area, large kitchen and bathrooms. There is ample parking available. Rental is R260 per sqm excluding VAT and utilities. Electricity is pre-paid. Seeking a long term tenant.

The restaurant is close to all main arterial routes, shops and other amenities in the area.

Gross Monthly Rental Lease Period Available From

R65,000 Ex Vat 12 months Immediately

| Floor Size m <sup>2</sup> | 250        | Security         | Yes |
|---------------------------|------------|------------------|-----|
| Parking Bays              | -          | Air Conditioning | Yes |
| Title                     | -          | Generator        | -   |
| Zoning                    | Commercial | Fibre            | -   |