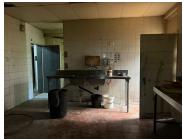

## 250 m<sup>2</sup>

This prime restaurant space measuring approximately 250sqm is available to let immediately. The unit is spacious with great natural lighting and consists of, a seating area, bar area, large kitchen and bathrooms. There is ample parking available. Rental is R260 per sqm excluding VAT and utilities. Electricity is pre-paid. Seeking a long term tenant.

The restaurant is close to all main arterial routes, shops and other amenities in the area.

Gross Monthly Rental Lease Period Available From

R65,000 Ex Vat 12 months Immediately

| Floor Size m <sup>2</sup> | 250        | Security         | Yes |
|---------------------------|------------|------------------|-----|
| Parking Bays              | -          | Air Conditioning | Yes |
| Title                     | -          | Generator        | -   |
| Zoning                    | Commercial | Fibre            | -   |