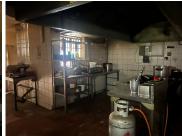

## 250 m<sup>2</sup>

This prime restaurant space measuring approximately 250sqm is available to let immediately. The unit is spacious with great natural lighting and consists of, a seating area, bar area, large kitchen and bathrooms. There is ample parking available. Rental is R260 per sqm excluding VAT and utilities. Electricity is pre-paid. Seeking a long term tenant.