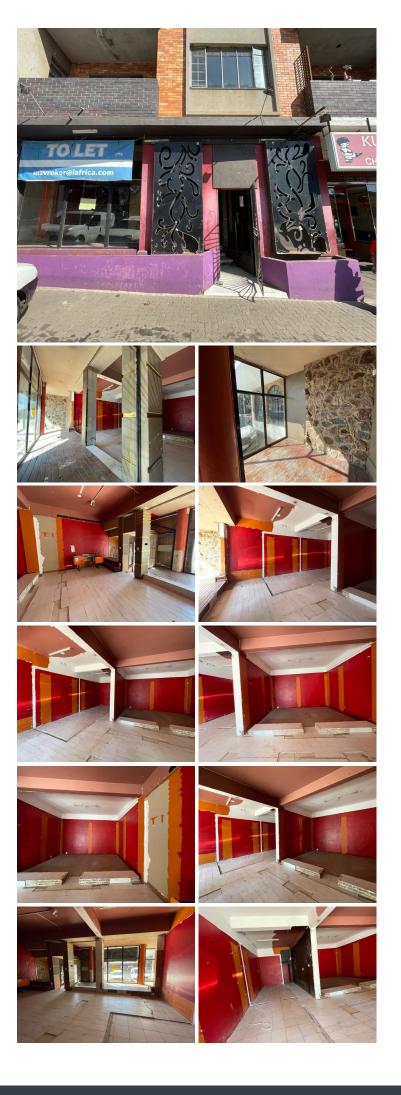

## 🐔 122 m²

4th Avenue & 7th Ave, Parktown North, is situated closely to the rapidly expanding node of Rosebank. A quaint centre perfect for a daily odds and ends.

Located on the ground floor of this corner stand is a 122qm retail space with great exposure onto a main business road. Large open plan space with fully tilled flooring and excellent natural light.

It is situated on a main route with plenty of transport and shopping amenities for staff.

#### Gross Monthly Rental Lease Period Available From

R27,000 Ex Vat Negotiable Immediately

| Floor Size m <sup>2</sup> | 122        | Security         | - |
|---------------------------|------------|------------------|---|
|                           |            | •                |   |
| Parking Bays              | -          | Air Conditioning | - |
| <b>T</b> 141              |            | <b>A</b>         |   |
| Title                     | -          | Generator        | - |
|                           |            | <b>E</b> 11      |   |
| Zoning                    | Commercial | Fibre            | - |
|                           |            |                  |   |