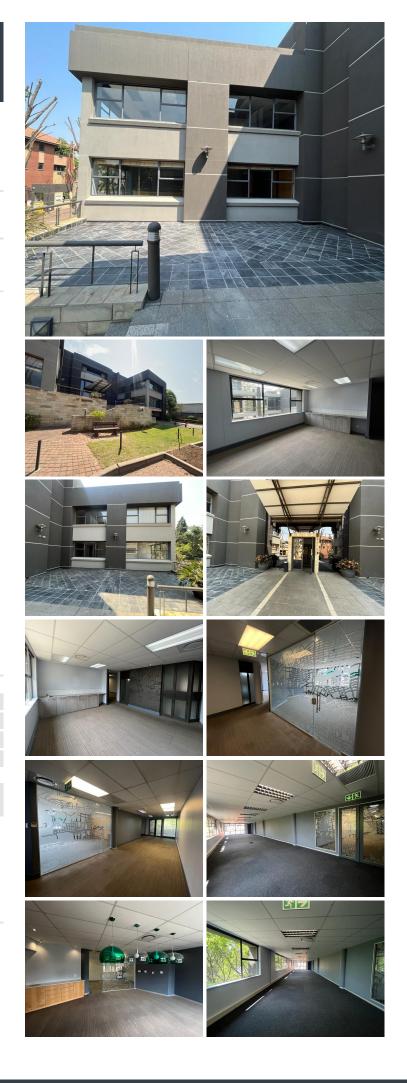

## 🔏 3400 m²

Immaculate, exceptionally neat commercial space measuring 3,400sqm over 2 floors available immediately for occupation.

Basement parking R650 Open parking R520 87 open/shaded base 134 basement parking bays

The offices are spacious with fantastic natural lighting and they are fully air-conditioned. There is a 50kva backup generator. Well-maintained, secure office block in a sought-after location in Parktown. Centrally-located with excellent access to highways, main arterials and BRT bus route.

#### Gross Monthly Rental Lease Period Available From

R408,000 Ex Vat Negotiable Immediately

| Floor Size m <sup>2</sup> | 3400       | Security         | Yes |
|---------------------------|------------|------------------|-----|
| Parking Bays              | -          | Air Conditioning | Yes |
| Title                     | -          | Generator        | -   |
| Zoning                    | Commercial | Fibre            | -   |