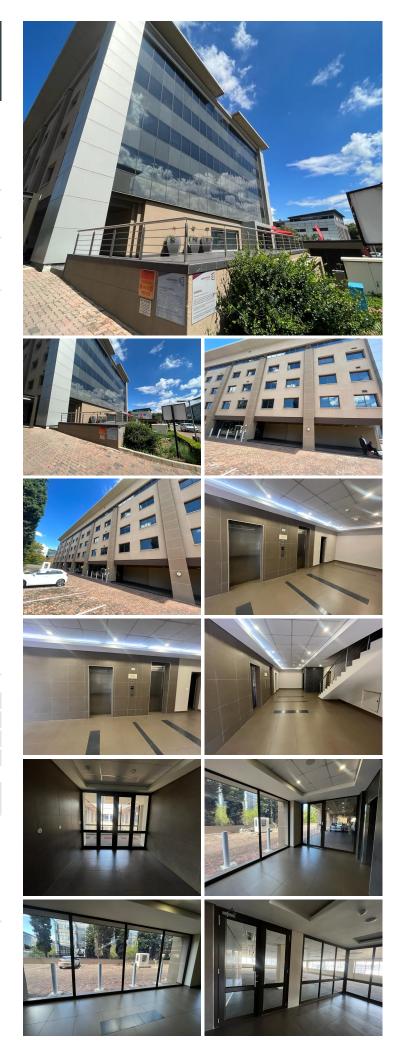

## 觰 6315 m²

18a Girton Road is a freestanding building positioned between Girton and St Andrews road, situated in the heart of Parktown, with easy access to the M1 highway and main arterial routes. Excellent security is available as well as open, covered and basement parking.

Located within the Parktown business node in an exquisite, refurbished office building. The property has convenient access to Joburg CBD, Gautrain station, public transport and major routes. It is located just off St Andrews Road and in very close proximity to the M1 highway.

#### Gross Monthly Rental Lease Period Available From

R631,519 Ex Vat Negotiable Immediately

| Floor Size m <sup>2</sup> | 6315       | Security         | Yes |
|---------------------------|------------|------------------|-----|
| Parking Bays              | -          | Air Conditioning | Yes |
| Title                     | -          | Generator        | -   |
| Zoning                    | Commercial | Fibre            | -   |
|                           |            |                  |     |