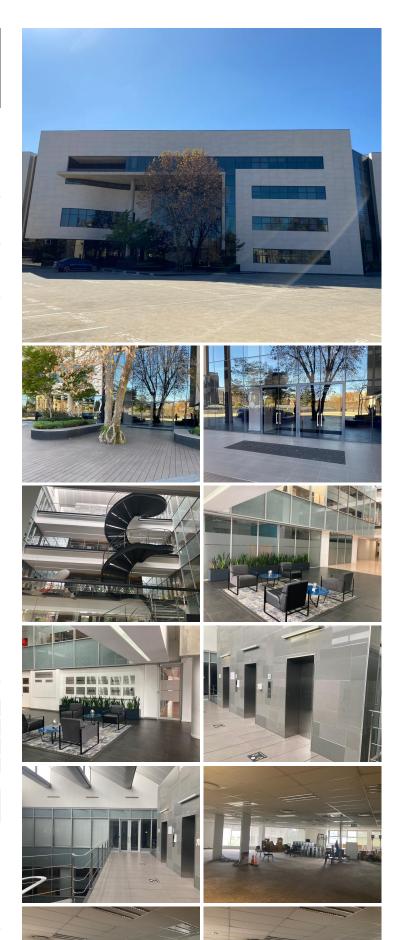

## 116,300 pm

Pristine commercial office space available for rental in Parktown

1163 m<sup>2</sup>

This unit measures 1,163sqm located on the 2rd floor has a modern and neat existing fit-out with air-conditioning, IT points and power plugs, large windows to let in natural light. Open plan floor area with excellently maintained carpeted flooring as well as glass partitioned offices and boardrooms and full kitchen. Building has high end finishes and fittings throughout the space.

R 600 - basement R 400 - open

Amenities include a back-up generator, back-up water supply, while the building's lifestyle amenities and 24-hour security measures promote an accommodating and safe environment.

The premises is located near the M1 and main arterial routes in and around Parktown. It is also conveniently located near Wits University, public transport and many more amenities

Gross Monthly Rental R116,300 Ex Vat Lease Period Negotiable Available From Immediately

| Floor Size m <sup>2</sup> | 1163       | Security         | Yes |
|---------------------------|------------|------------------|-----|
| Parking Bays              | -          | Air Conditioning | Yes |
| Title                     | -          | Generator        | -   |
| Zoning                    | Commercial | Fibre            | -   |