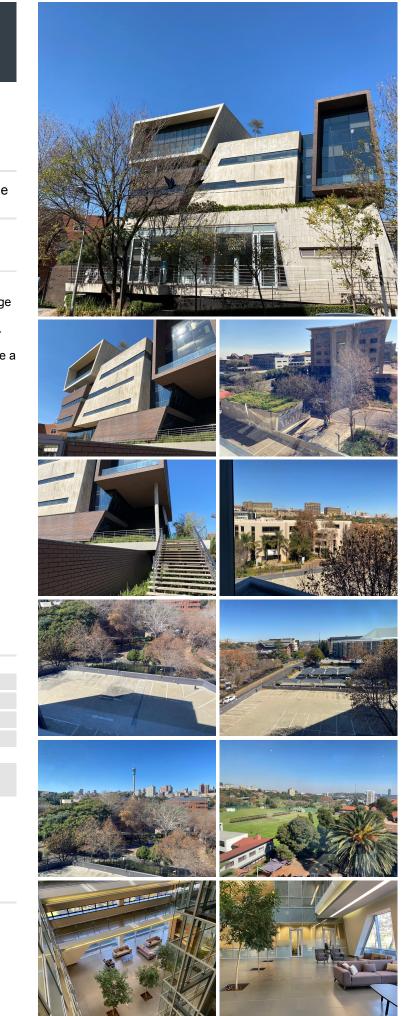

## 1466 m<sup>2</sup>

This is a white-boxed office space that can be fitted out to tenant specification, has air-conditioning, IT points and power plugs, large windows to let in natural light. Unit has its own private balcony overlooking beautiful gardens and gives a view of Johannesburg.

Located within the Parktown Commercial Node, amenities include a back-up generator, back-up water supply, while the building's lifestyle amenities and 24-hour security measures promote an accommodating and safe environment.

The premises is located near the M1 and main arterial routes in and around Parktown. It is also conveniently located near Wits University, public transport and many more amenities