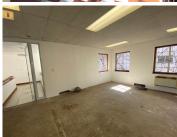

## 32,769 pm

STUNNING COMMERCIAL BUILDING IN PARKTOWN

331 m<sup>2</sup>

This is a sought after building in a prime location in Parktown. This is an immaculate, upmarket building with fantastic highway exposure. There are lovely gardens and a water feature complementing the building. There is covered parking bays available at R520/pm excluding VAT.

The space has male and female bathrooms and a kitchenette. There are fixed charges that include air-conditioning services, meter reading charges, refuse and utilities per metered consumption that include electricity, water, sewerage and diesel for a generator.