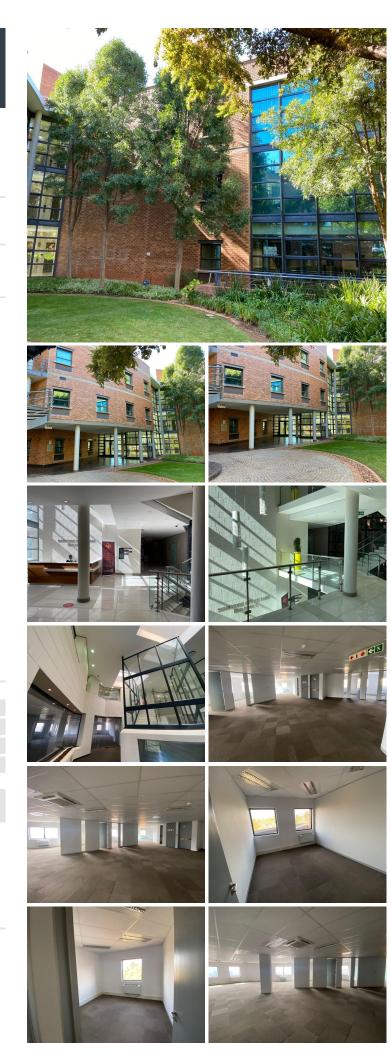

## 😭 332 m²

Sunnyside Office Park is situated in a prime location in the leafy Parktown business node.

This is a neat office measuring 332sqm located on the 5th floor. Space with modern finishes, open plan office area and a boardroom. Unit is well light by natural light as well as standard office lighting and air-conditioning.

The park is extremely secure with a boomed controlled entrance with a separate entrance for both visitors and tenants. It boasts beautiful gardens and water fountains and is tranquil.

This location offers easy access to the M1 highway, the Wits Donald Gordon Medical Centre and Killarney Mall. There is allocated parking at an extra cost of R750.00 per basement,