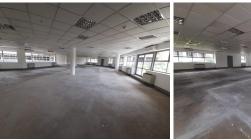

The interior of the space is currently white-boxed which allows the prospective tenant to fit out the space as per their requirements. There is standard air-conditioning and lighting in the space. Plenty windows allow great natural light to flow throughout.