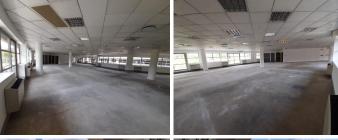

The interior of the space is currently white-boxed which allows the prospective tenant to fit out the space as per their requirements. There is standard air-conditioning and lighting in the space. Plenty windows allow great natural light to flow throughout.