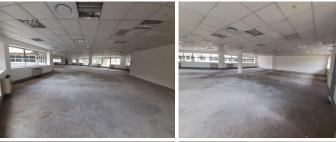

The interior of the space is currently white-boxed which allows the prospective tenant to fit out the space as per their requirements. There is standard air-conditioning and lighting in the space. Plenty windows allow great natural light to flow throughout.