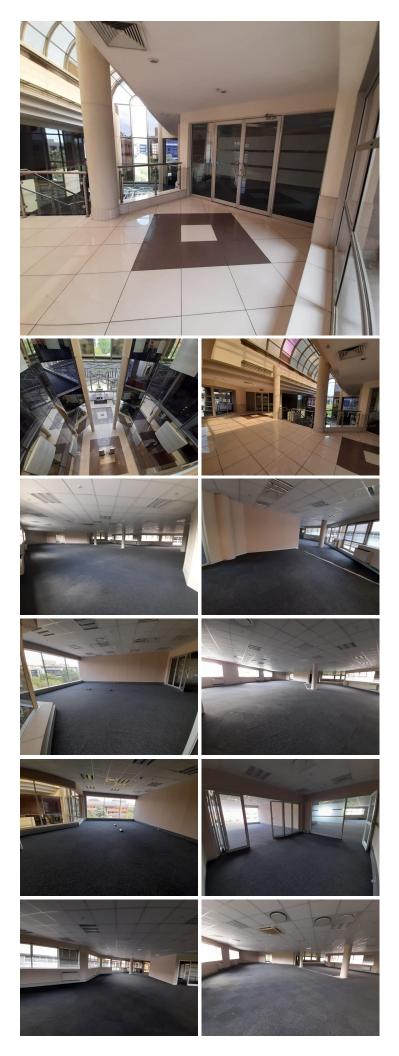

## 963 m<sup>2</sup>

This is a well-located office park available for lease in the Parktown business node. The building is situated just off the Empire main road, allowing for quick and easy navigation to the property. The M1 highway and various public transportation facilities are close by.

The interior of the space features neatly carpeted open plan and individually partitioned areas. There is standard air-conditioning and lighting in the space. Plenty windows allow great natural light to flow throughout. There is a kitchen in the office.