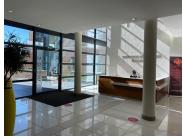

A ground floor unit measuring 294.76sqm is available for immediate rental with in Space with modern finishes, open plan office area, single partitioned offices, well maintained carpeted flooring, standard office lighting and air-conditioning. Unit is well light by natural light as well as standard office lighting and air-conditioning.