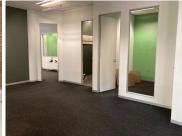

A ground floor unit measuring 294.76sqm is available for immediate rental with in Space with modern finishes, open plan office area, single partitioned offices, well maintained carpeted flooring, standard office lighting and air-conditioning. Unit is well light by natural light as well as standard office lighting and air-conditioning.