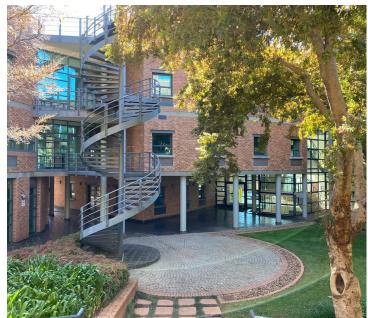

## 29,476 pm

Pristine commercial office space available for rental in Parktown

294 m<sup>2</sup>

Sunnyside Office Park is situated in a prime location in the leafy Parktown business node.

The park is extremely secure with a boomed controlled entrance with a separate entrance for both visitors and tenants. It boasts beautiful gardens and water fountains and is tranquil.

A ground floor unit measuring 294.76sqm is available for immediate rental with in Space with modern finishes, open plan office area, single partitioned offices, well maintained carpeted flooring, standard office lighting and air-conditioning. Unit is well light by natural light as well as standard office lighting and air-conditioning.