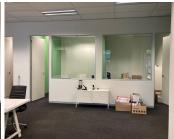

A ground floor unit measuring 294.76sqm is available for immediate rental with in Space with modern finishes, open plan office area, single partitioned offices, well maintained carpeted flooring, standard office lighting and air-conditioning. Unit is well light by natural light as well as standard office lighting and air-conditioning.