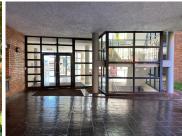

A ground floor unit measuring 294.76sqm is available for immediate rental with in Space with modern finishes, open plan office area, single partitioned offices, well maintained carpeted flooring, standard office lighting and air-conditioning. Unit is well light by natural light as well as standard office lighting and air-conditioning.