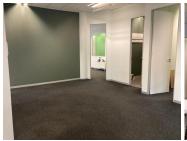

A ground floor unit measuring 294.76sqm is available for immediate rental with in Space with modern finishes, open plan office area, single partitioned offices, well maintained carpeted flooring, standard office lighting and air-conditioning. Unit is well light by natural light as well as standard office lighting and air-conditioning.