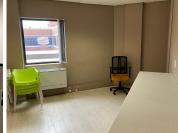

A 6thfloor unit measuring 541.83sqm is available for immediate rental with in Building D. Space with modern finishes, open plan office area, single partitioned offices and a boardroom. Unit is well light by natural light as well as standard office lighting and airconditioning.