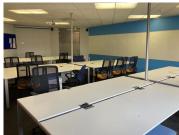

A 6thfloor unit measuring 541.83sqm is available for immediate rental with in Building D. Space with modern finishes, open plan office area, single partitioned offices and a boardroom. Unit is well light by natural light as well as standard office lighting and airconditioning.