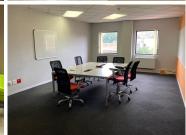

A 6thfloor unit measuring 541.83sqm is available for immediate rental with in Building D. Space with modern finishes, open plan office area, single partitioned offices and a boardroom. Unit is well light by natural light as well as standard office lighting and airconditioning.