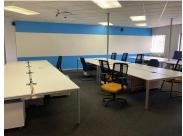

A 6thfloor unit measuring 541.83sqm is available for immediate rental with in Building D. Space with modern finishes, open plan office area, single partitioned offices and a boardroom. Unit is well light by natural light as well as standard office lighting and airconditioning.