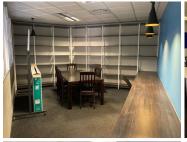

A 6thfloor unit measuring 541.83sqm is available for immediate rental with in Building D. Space with modern finishes, open plan office area, single partitioned offices and a boardroom. Unit is well light by natural light as well as standard office lighting and airconditioning.