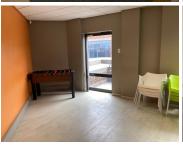

A 6thfloor unit measuring 541.83sqm is available for immediate rental with in Building D. Space with modern finishes, open plan office area, single partitioned offices and a boardroom. Unit is well light by natural light as well as standard office lighting and airconditioning.