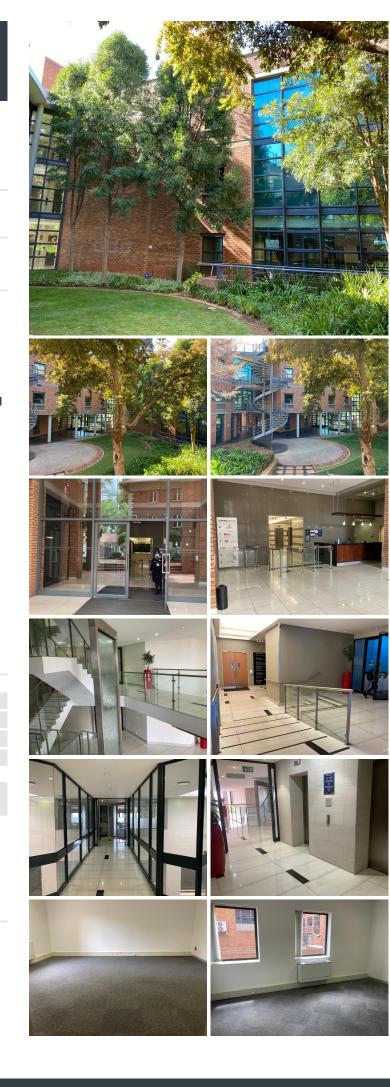

## 🔏 321 m²

Sunnyside Office Park is situated in a prime location in the leafy Parktown business node.

The park is extremely secure with a boomed controlled entrance with a separate entrance for both visitors and tenants. It boasts beautiful gardens and water fountains and is tranquil.

A 4st floor unit measuring 321sqm is available for immediate rental with in Building D. Space with modern finishes, open plan office area with excellently maintained carpeted flooring and standard office lighting. Unit is well light by natural light as well as standard office lighting and air-conditioning.

This location offers easy access to the M1 highway, the Wits Donald Gordon Medical Centre and Killarney Mall. There is allocated parking at an extra cost of R750.00 per basement,