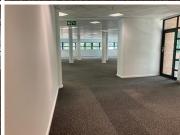

A 1st floor unit measuring 438sqm is available for immediate rental with in Building C. Space with modern finishes, open plan office area with excellently maintained carpeted flooring and standard office lighting. Unit is well light by natural light as well as standard office lighting and air-conditioning.