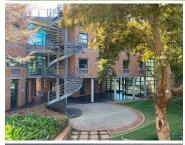

## 41,610 pm

Fantastic commercial office space available for rental in Parktown

438 m<sup>2</sup>

Sunnyside Office Park is situated in a prime location in the leafy Parktown business node.

The park is extremely secure with a boomed controlled entrance with a separate entrance for both visitors and tenants. It boasts beautiful gardens and water fountains and is tranquil.

A 1st floor unit measuring 438sqm is available for immediate rental with in Building C. Space with modern finishes, open plan office area with excellently maintained carpeted flooring and standard office lighting. Unit is well light by natural light as well as standard office lighting and air-conditioning.