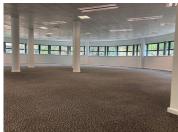

A 1st floor unit measuring 438sqm is available for immediate rental with in Building C. Space with modern finishes, open plan office area with excellently maintained carpeted flooring and standard office lighting. Unit is well light by natural light as well as standard office lighting and air-conditioning.