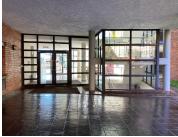

A 1st floor unit measuring 438sqm is available for immediate rental with in Building C. Space with modern finishes, open plan office area with excellently maintained carpeted flooring and standard office lighting. Unit is well light by natural light as well as standard office lighting and air-conditioning.