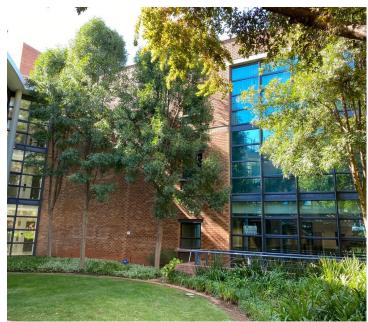

## 41,610 pm

Fantastic commercial office space available for rental in Parktown

438 m<sup>2</sup>

Sunnyside Office Park is situated in a prime location in the leafy Parktown business node.

The park is extremely secure with a boomed controlled entrance with a separate entrance for both visitors and tenants. It boasts beautiful gardens and water fountains and is tranquil.

A 1st floor unit measuring 438sqm is available for immediate rental with in Building C. Space with modern finishes, open plan office area with excellently maintained carpeted flooring and standard office lighting. Unit is well light by natural light as well as standard office lighting and air-conditioning.