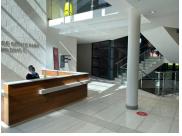

A 1st floor unit measuring 438sqm is available for immediate rental with in Building C. Space with modern finishes, open plan office area with excellently maintained carpeted flooring and standard office lighting. Unit is well light by natural light as well as standard office lighting and air-conditioning.