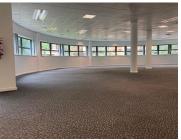

A 1st floor unit measuring 438sqm is available for immediate rental with in Building C. Space with modern finishes, open plan office area with excellently maintained carpeted flooring and standard office lighting. Unit is well light by natural light as well as standard office lighting and air-conditioning.