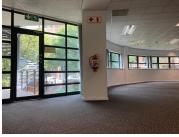

A 1st floor unit measuring 438sqm is available for immediate rental with in Building C. Space with modern finishes, open plan office area with excellently maintained carpeted flooring and standard office lighting. Unit is well light by natural light as well as standard office lighting and air-conditioning.