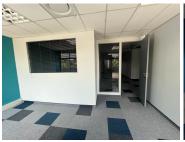

## 400 m<sup>2</sup>

Immaculate, exceptionally neat commercial space measuring 400sqm available immediately for occupation at R48 000 per month plus VAT, utilities and parking bays. The parking bays are: Open bays at R450 per bay per month and there's basement parking at R600 per bay per month.

The offices are spacious with fantastic natural lighting and they are fully air-conditioned. There is a 50kva backup generator. Wellmaintained, secure office block in a sought-after location in Parktown. Centrally-located with excellent access to highways, main arterials and BRT bus route.