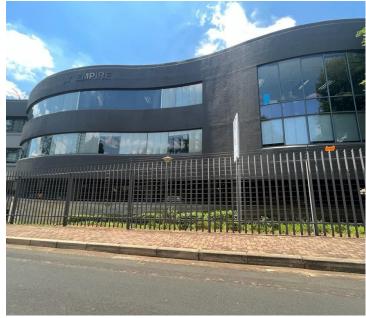

## 48,000 pm

A grade office component for rent in Parktown

## 400 m<sup>2</sup>

Immaculate, exceptionally neat commercial space measuring 400sqm available immediately for occupation at R48 000 per month plus VAT, utilities and parking bays. The parking bays are: Open bays at R450 per bay per month and there's basement parking at R600 per bay per month.

The offices are spacious with fantastic natural lighting and they are fully air-conditioned. There is a 50kva backup generator. Wellmaintained, secure office block in a sought-after location in Parktown. Centrally-located with excellent access to highways, main arterials and BRT bus route.