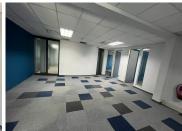

## 400 m<sup>2</sup>

Immaculate, exceptionally neat commercial space measuring 400sqm available immediately for occupation at R48 000 per month plus VAT, utilities and parking bays. The parking bays are: Open bays at R450 per bay per month and there's basement parking at R600 per bay per month.

The offices are spacious with fantastic natural lighting and they are fully air-conditioned. There is a 50kva backup generator. Wellmaintained, secure office block in a sought-after location in Parktown. Centrally-located with excellent access to highways, main arterials and BRT bus route.