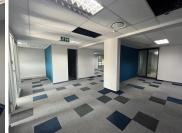

## 400 m<sup>2</sup>

Immaculate, exceptionally neat commercial space measuring 400sqm available immediately for occupation at R48 000 per month plus VAT, utilities and parking bays. The parking bays are: Open bays at R450 per bay per month and there's basement parking at R600 per bay per month.

The offices are spacious with fantastic natural lighting and they are fully air-conditioned. There is a 50kva backup generator. Wellmaintained, secure office block in a sought-after location in Parktown. Centrally-located with excellent access to highways, main arterials and BRT bus route.