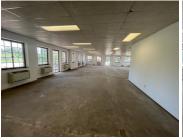

## 32,769 pm

Pristine Office For Rent in Parktown | 43 Empire road

331 m<sup>2</sup>

Stunning office component measuring 331sqm available immediately for occupation situated on the first floor in the up and coming sought after area of Parktown. The unit boasts great natural lighting and is very well maintained. Rental is R99/sqm therefore asking R32 769 per month plus VAT and utilities.