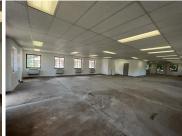

## 32,769 pm

Pristine Office For Rent in Parktown | 43 Empire road

331 m<sup>2</sup>

Stunning office component measuring 331sqm available immediately for occupation situated on the first floor in the up and coming sought after area of Parktown. The unit boasts great natural lighting and is very well maintained. Rental is R99/sqm therefore asking R32 769 per month plus VAT and utilities.