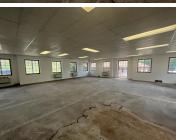

## 32,769 pm

Pristine Office For Rent in Parktown | 43 Empire road

331 m<sup>2</sup>

Stunning office component measuring 331sqm available immediately for occupation situated on the first floor in the up and coming sought after area of Parktown. The unit boasts great natural lighting and is very well maintained. Rental is R99/sqm therefore asking R32 769 per month plus VAT and utilities.