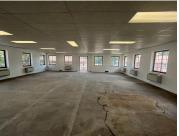

## 32,769 pm

Pristine Office For Rent in Parktown | 43 Empire road

331 m<sup>2</sup>

Stunning office component measuring 331sqm available immediately for occupation situated on the first floor in the up and coming sought after area of Parktown. The unit boasts great natural lighting and is very well maintained. Rental is R99/sqm therefore asking R32 769 per month plus VAT and utilities.