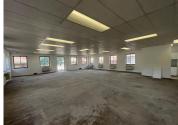

## 32,769 pm

Pristine Office For Rent in Parktown | 43 Empire road

331 m<sup>2</sup>

Stunning office component measuring 331sqm available immediately for occupation situated on the first floor in the up and coming sought after area of Parktown. The unit boasts great natural lighting and is very well maintained. Rental is R99/sqm therefore asking R32 769 per month plus VAT and utilities.