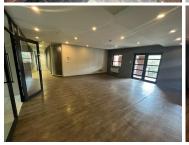

## 110,100 pm

Sunnyside business park | A grade Office To Let at 32 Princess of Wales, Parktown

1101 m<sup>2</sup>

Immaculate and spacious office unit measuring 1,101sqm available immediately for occupation at R100/sqm therefore asking R110 100 per month plus VAT and utilities. The component is naturally well lit with modern finishes and air-conditioning.

Gross Monthly Rental R110,100 Ex Vat Lease Period Negotiable Available From Negotiable

| Floor Size m <sup>2</sup> | 1101            | Security         | Yes |
|---------------------------|-----------------|------------------|-----|
| Parking Bays              | -               | Air Conditioning | Yes |
| Title                     | Sectional Title | Generator        | -   |
| Zoning                    | Commercial      | Fibre            | -   |