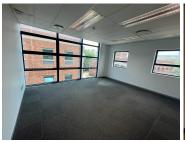

## 110,100 pm

Sunnyside business park | A grade Office To Let at 32 Princess of Wales, Parktown

1101 m<sup>2</sup>

Immaculate and spacious office unit measuring 1,101sqm available immediately for occupation at R100/sqm therefore asking R110 100 per month plus VAT and utilities. The component is naturally well lit with modern finishes and air-conditioning.

Located in the specular commercial building of Sunnyside Business Park offering excellent security measures, ample parking bays and phenomenal views. The property is situated within close proximity to all main roads, highways, amenities and there's various public transportation systems nearby and easily accessible.