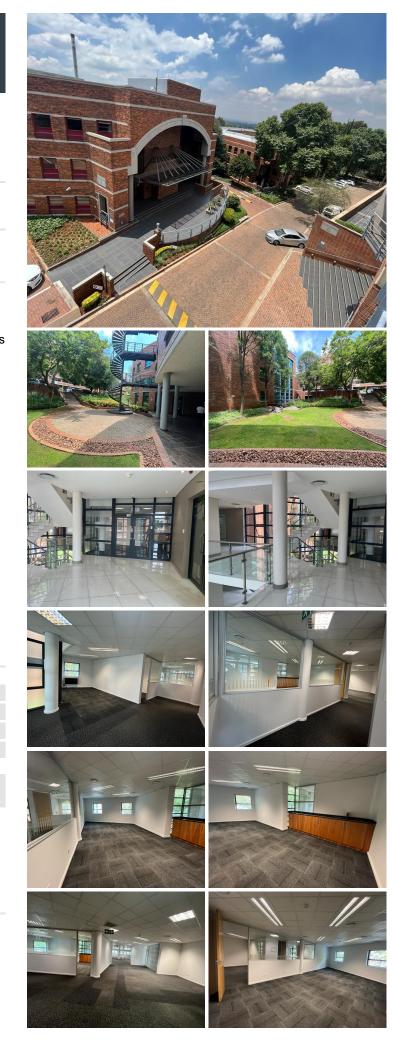

## 822 m<sup>2</sup>

Sunnyside Office Park is situated in a prime location in the leafy Parktown business node. The park is extremely secure with a boomed controlled entrance with a separate entrance for both visitors and tenants. It boasts beautiful gardens and water fountains and is tranguil.

The unit measures 822sqm available for immediate rental with in Building B. Space with modern finishes, open plan office area with excellently maintained carpeted flooring and standard office lighting. Unit is well light by natural light as well as standard office lighting and air-conditioning.

This location offers easy access to the M1 highway, the Wits Donald Gordon Medical Centre and Killarney Mall. There is allocated parking at an extra cost of R750.00 per basement.