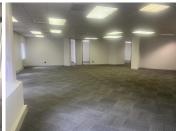

The unit measures 240sqm available for immediate rental with in Building D. Space with modern finishes, open plan office area with excellently maintained carpeted flooring and standard office lighting. Unit is well light by natural light as well as standard office lighting and air-conditioning.