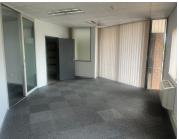

The unit measures 240sqm available for immediate rental with in Building D. Space with modern finishes, open plan office area with excellently maintained carpeted flooring and standard office lighting. Unit is well light by natural light as well as standard office lighting and air-conditioning.