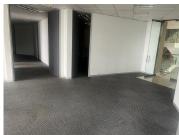

The unit measures 240sqm available for immediate rental with in Building D. Space with modern finishes, open plan office area with excellently maintained carpeted flooring and standard office lighting. Unit is well light by natural light as well as standard office lighting and air-conditioning.