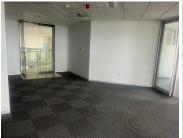

The unit measures 240sqm available for immediate rental with in Building D. Space with modern finishes, open plan office area with excellently maintained carpeted flooring and standard office lighting. Unit is well light by natural light as well as standard office lighting and air-conditioning.