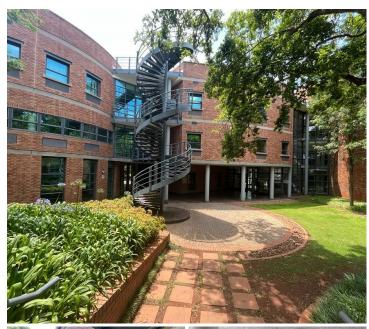

## 24,000 pm

Building D | Sunnyside Business Park | Parktown | Johannesburg

240 m<sup>2</sup>

Sunnyside Office Park is situated in a prime location in the leafy Parktown business node. The park is extremely secure with a boomed controlled entrance with a separate entrance for both visitors and tenants. It boasts beautiful gardens and water fountains and is tranquil.

The unit measures 240sqm available for immediate rental with in Building D. Space with modern finishes, open plan office area with excellently maintained carpeted flooring and standard office lighting. Unit is well light by natural light as well as standard office lighting and air-conditioning.