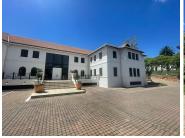

## 2272 m<sup>2</sup>

Phenomenal, free standing commercial building available for rent. This A grade, immaculate property offers fantastic exposure onto Jan Smuts with great signage opportunities and it's only a stone's throw away from Donald Gordon hospital as well as other amenities and there's very easy highway access. The property boasts an amazing fitout, completed with an entertainment area, bar area, welcoming reception area, manicured, beautiful gardens as well as plenty parking bays.

The premises measures 2,272sqm under roof set on a 9,585sqm stand and is equipped with a full generator backup. Small heritage building onsite that is currently being used as a guest house for corporate clients.