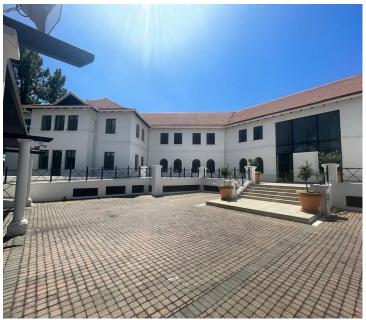

## 2272 m<sup>2</sup>

Phenomenal, free standing commercial building available for rent. This A grade, immaculate property offers fantastic exposure onto Jan Smuts with great signage opportunities and it's only a stone's throw away from Donald Gordon hospital as well as other amenities and there's very easy highway access. The property boasts an amazing fitout, completed with an entertainment area, bar area, welcoming reception area, manicured, beautiful gardens as well as plenty parking bays.

The premises measures 2,272sqm under roof set on a 9,585sqm stand and is equipped with a full generator backup. Small heritage building onsite that is currently being used as a guest house for corporate clients.