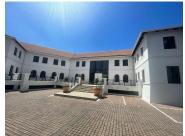

## 2272 m<sup>2</sup>

Phenomenal, free standing commercial building available for rent. This A grade, immaculate property offers fantastic exposure onto Jan Smuts with great signage opportunities and it's only a stone's throw away from Donald Gordon hospital as well as other amenities and there's very easy highway access. The property boasts an amazing fitout, completed with an entertainment area, bar area, welcoming reception area, manicured, beautiful gardens as well as plenty parking bays.

The premises measures 2,272sqm under roof set on a 9,585sqm stand and is equipped with a full generator backup. Small heritage building onsite that is currently being used as a guest house for corporate clients.