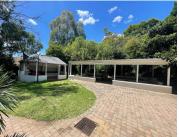

## 2272 m<sup>2</sup>

Phenomenal, free standing commercial building available for rent. This A grade, immaculate property offers fantastic exposure onto Jan Smuts with great signage opportunities and it's only a stone's throw away from Donald Gordon hospital as well as other amenities and there's very easy highway access. The property boasts an amazing fitout, completed with an entertainment area, bar area, welcoming reception area, manicured, beautiful gardens as well as plenty parking bays.

The premises measures 2,272sqm under roof set on a 9,585sqm stand and is equipped with a full generator backup. Small heritage building onsite that is currently being used as a guest house for corporate clients.