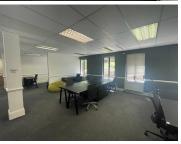

## 2272 m<sup>2</sup>

Phenomenal, free standing commercial building available for rent. This A grade, immaculate property offers fantastic exposure onto Jan Smuts with great signage opportunities and it's only a stone's throw away from Donald Gordon hospital as well as other amenities and there's very easy highway access. The property boasts an amazing fitout, completed with an entertainment area, bar area, welcoming reception area, manicured, beautiful gardens as well as plenty parking bays.

The premises measures 2,272sqm under roof set on a 9,585sqm stand and is equipped with a full generator backup. Small heritage building onsite that is currently being used as a guest house for corporate clients.