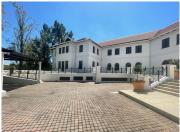

## 2272 m<sup>2</sup>

Phenomenal, free standing commercial building available for rent. This A grade, immaculate property offers fantastic exposure onto Jan Smuts with great signage opportunities and it's only a stone's throw away from Donald Gordon hospital as well as other amenities and there's very easy highway access. The property boasts an amazing fitout, completed with an entertainment area, bar area, welcoming reception area, manicured, beautiful gardens as well as plenty parking bays.

The premises measures 2,272sqm under roof set on a 9,585sqm stand and is equipped with a full generator backup. Small heritage building onsite that is currently being used as a guest house for corporate clients.