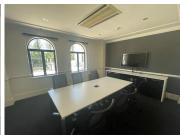

## 2272 m<sup>2</sup>

Phenomenal, free standing commercial building available for rent. This A grade, immaculate property offers fantastic exposure onto Jan Smuts with great signage opportunities and it's only a stone's throw away from Donald Gordon hospital as well as other amenities and there's very easy highway access. The property boasts an amazing fitout, completed with an entertainment area, bar area, welcoming reception area, manicured, beautiful gardens as well as plenty parking bays.

The premises measures 2,272sqm under roof set on a 9,585sqm stand and is equipped with a full generator backup. Small heritage building onsite that is currently being used as a guest house for corporate clients.