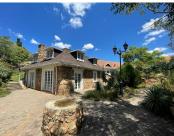

## 2272 m<sup>2</sup>

Phenomenal, free standing commercial building available for rent. This A grade, immaculate property offers fantastic exposure onto Jan Smuts with great signage opportunities and it's only a stone's throw away from Donald Gordon hospital as well as other amenities and there's very easy highway access. The property boasts an amazing fitout, completed with an entertainment area, bar area, welcoming reception area, manicured, beautiful gardens as well as plenty parking bays.

The premises measures 2,272sqm under roof set on a 9,585sqm stand and is equipped with a full generator backup. Small heritage building onsite that is currently being used as a guest house for corporate clients.