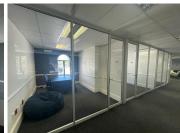

## 2272 m<sup>2</sup>

Phenomenal, free standing commercial building available for rent. This A grade, immaculate property offers fantastic exposure onto Jan Smuts with great signage opportunities and it's only a stone's throw away from Donald Gordon hospital as well as other amenities and there's very easy highway access. The property boasts an amazing fitout, completed with an entertainment area, bar area, welcoming reception area, manicured, beautiful gardens as well as plenty parking bays.

The premises measures 2,272sqm under roof set on a 9,585sqm stand and is equipped with a full generator backup. Small heritage building onsite that is currently being used as a guest house for corporate clients.