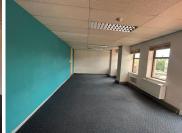

There is a 440sqm unit available for rental consisting of a mix of open plan work area and partitioned office spaces. Unit has standard air conditioning and office lighting well maintained carpet. There is also a fully tilled kitchen area with built-ins. Flooring consist of well maintained carpeted flooring as well as tilled spaces. Great views of the Parktown skyline