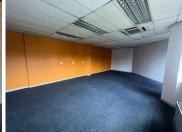

There is a 440sqm unit available for rental consisting of a mix of open plan work area and partitioned office spaces. Unit has standard air conditioning and office lighting well maintained carpet. There is also a fully tilled kitchen area with built-ins. Flooring consist of well maintained carpeted flooring as well as tilled spaces. Great views of the Parktown skyline