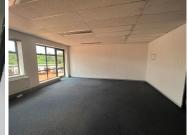

There is a 440sqm unit available for rental consisting of a mix of open plan work area and partitioned office spaces. Unit has standard air conditioning and office lighting well maintained carpet. There is also a fully tilled kitchen area with built-ins. Flooring consist of well maintained carpeted flooring as well as tilled spaces. Great views of the Parktown skyline