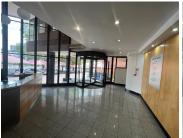

There is a 440sqm unit available for rental consisting of a mix of open plan work area and partitioned office spaces. Unit has standard air conditioning and office lighting well maintained carpet. There is also a fully tilled kitchen area with built-ins. Flooring consist of well maintained carpeted flooring as well as tilled spaces. Great views of the Parktown skyline