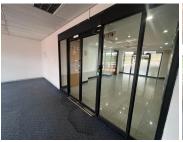

There is a 440sqm unit available for rental consisting of a mix of open plan work area and partitioned office spaces. Unit has standard air conditioning and office lighting well maintained carpet. There is also a fully tilled kitchen area with built-ins. Flooring consist of well maintained carpeted flooring as well as tilled spaces. Great views of the Parktown skyline