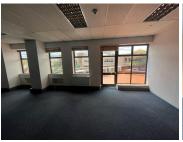

There is a 440sqm unit available for rental consisting of a mix of open plan work area and partitioned office spaces. Unit has standard air conditioning and office lighting well maintained carpet. There is also a fully tilled kitchen area with built-ins. Flooring consist of well maintained carpeted flooring as well as tilled spaces. Great views of the Parktown skyline