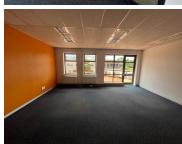

There is a 440sqm unit available for rental consisting of a mix of open plan work area and partitioned office spaces. Unit has standard air conditioning and office lighting well maintained carpet. There is also a fully tilled kitchen area with built-ins. Flooring consist of well maintained carpeted flooring as well as tilled spaces. Great views of the Parktown skyline