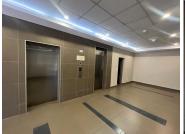

## 159,082 pm

Office to Let 18a GIRSTON ROAD | PARKTOWN | **BRAAMFONTEIN** 

1590 m<sup>2</sup>

18a Girton Road is a freestanding building positioned between Girton and St Andrews road, situated in the heart of Parktown, with easy access to the M1 highway and main arterial routes. Excellent security is available as well as open, covered and basement parking.

A full floor measuring approx 1,590.82sqm has become available for immediate rental. Floor has a neat existing fit out consisting of mostly an open floor layout with excellently maintained carpeted flooring, wonderful natural light as well as air-conditioning.