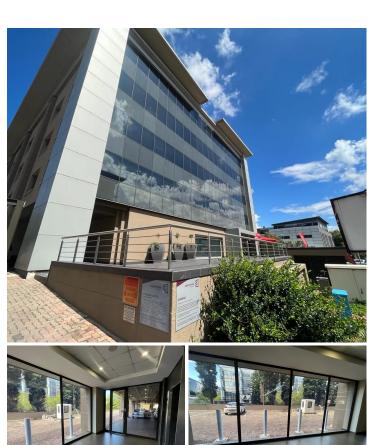

## 159,082 pm

Office to Let 18a GIRSTON ROAD | PARKTOWN | **BRAAMFONTEIN** 

1590 m<sup>2</sup>

18a Girton Road is a freestanding building positioned between Girton and St Andrews road, situated in the heart of Parktown, with easy access to the M1 highway and main arterial routes. Excellent security is available as well as open, covered and basement parking.

Located within the Parktown business node in an exquisite, refurbished office building. The property has convenient access to Joburg CBD, Gautrain station, public transport and major routes. It is located just off St Andrews Road and in very close proximity to the M1 highway.