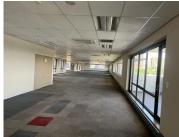

A full floor measuring approx 1,590.82sqm has become available for immediate rental. Floor has a neat existing fit out consisting of mostly an open floor layout with excellently maintained carpeted flooring, wonderful natural light as well as air-conditioning.