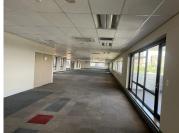

This is a 795sqm unit that has become available for immediate rental. Office has a neat existing fit out consisting of mostly an open floor layout with excellently maintained carpeted flooring, wonderful natural light as well as air-conditioning.