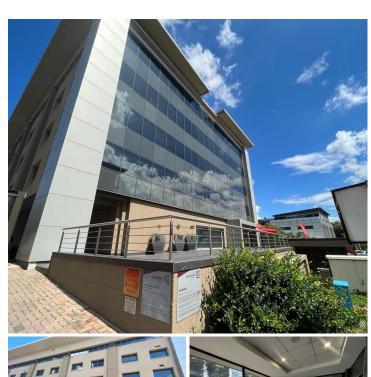

## 79,500 pm

OFFICE TO LET IN PARKTOWN | GIRTON ROAD | JOHANNESBURG

795 m<sup>2</sup>

18a Girton Road is a freestanding building positioned between Girton and St Andrews road, situated in the heart of Parktown, with easy access to the M1 highway and main arterial routes. Excellent security is available as well as open, covered and basement parking.

Located within the Parktown business node in an exquisite, refurbished office building. The property has convenient access to Joburg CBD, Gautrain station, public transport and major routes. It is located just off St Andrews Road and in very close proximity to the M1 highway.