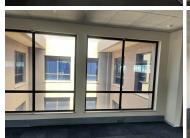

## 79,500 pm

OFFICE TO LET IN PARKTOWN | GIRTON ROAD | JOHANNESBURG

795 m<sup>2</sup>

18a Girton Road is a freestanding building positioned between Girton and St Andrews road, situated in the heart of Parktown, with easy access to the M1 highway and main arterial routes. Excellent security is available as well as open, covered and basement parking.

This is a 795sqm unit that has become available for immediate rental. Office has a neat existing fit out consisting of mostly an open floor layout with excellently maintained carpeted flooring, wonderful natural light as well as air-conditioning.