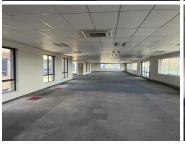

This is a 795sqm unit that has become available for immediate rental. Office has a neat existing fit out consisting of mostly an open floor layout with excellently maintained carpeted flooring, wonderful natural light as well as air-conditioning.