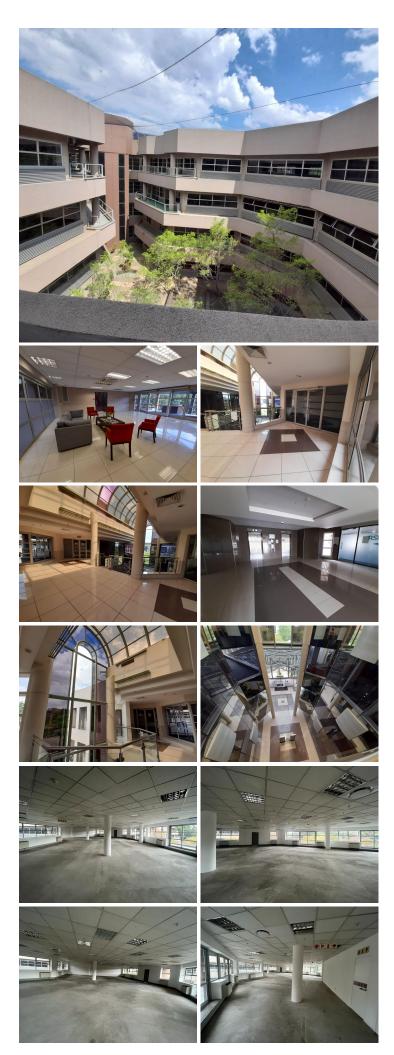

## 😭 962 m²

Metropolitan Park is a well-located office park with a 962sqm unit situated on the 1st floor available for lease in the Parktown business node.

The interior of the space features neatly carpeted open plan and individually partitioned areas. There is standard air-conditioning and lighting in the space. Plenty windows allow great natural light to flow throughout. There is a kitchen in the office.

Backup generator available.

The building is situated just off the Empire main road, allowing for quick and easy navigation to the property. The M1 highway and various public transportation facilities are close by.