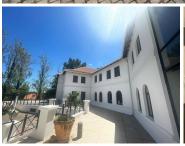

## 1000 m<sup>2</sup>

16 Jan Smuts is a freestanding heritage registered property situated in the leafy suburb of Parktown with maximum exposure along Jan Smuts Avenue with office space available for immediate rental.

16 Jun Smuts offers a 1,000sqm of beautiful neat fitted office space.

- \* 24/7 security guard and gated entry;
- \*Full back-up power and back-up water;
- \*renovated, A-grade interior office facilities;
- \*fibre connectivity