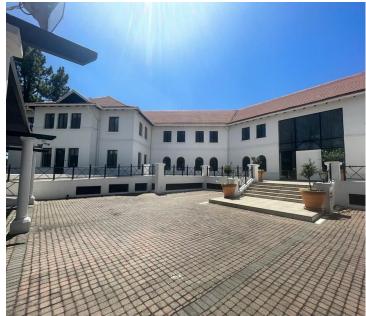

## 1000 m<sup>2</sup>

16 Jan Smuts is a freestanding heritage registered property situated in the leafy suburb of Parktown with maximum exposure along Jan Smuts Avenue with office space available for immediate rental.

16 Jun Smuts offers a 1,000sqm of beautiful neat fitted office space.

- \* 24/7 security guard and gated entry;
- \*Full back-up power and back-up water;
- \*renovated, A-grade interior office facilities;
- \*fibre connectivity