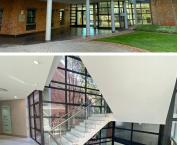

## 觰 673 m²

Exquisite commercial unit measuring 673sqm available for occupation in this highly secure and stunning business park complex. The park provides lush, breakaway gardens with a coffee shop onsite and plenty parking bays for tenants and visitors. Equipped with backup power as well. The unit is fully airconditioned featuring modern finishes and great natural lighting.

24 hour secure, access controlled business complex. The park is located within close proximity to all Gautrain bus routes and other public transport.

R67,300 Ex Vat Negotiable Immediately

| Floor Size m <sup>2</sup> | 673             | Security         | Yes |
|---------------------------|-----------------|------------------|-----|
| Parking Bays              | -               | Air Conditioning | Yes |
| Title                     | Sectional Title | Generator        | -   |
| Zoning                    | Commercial      | Fibre            | -   |