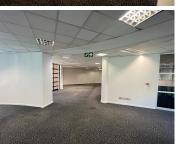

## 觰 673 m²

Exquisite commercial unit measuring 673sqm available for occupation in this highly secure and stunning business park complex. The park provides lush, breakaway gardens with a coffee shop onsite and plenty parking bays for tenants and visitors. Equipped with backup power as well. The unit is fully airconditioned featuring modern finishes and great natural lighting.

24 hour secure, access controlled business complex. The park is located within close proximity to all Gautrain bus routes and other public transport.

R67,300 Ex Vat Negotiable Immediately

| Floor Size m <sup>2</sup> | 673             | Security         | Yes |
|---------------------------|-----------------|------------------|-----|
| Parking Bays              | -               | Air Conditioning | Yes |
| Title                     | Sectional Title | Generator        | -   |
| Zoning                    | Commercial      | Fibre            | -   |