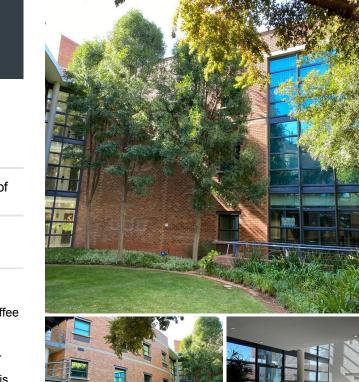

## 67,300 pm

Sunnyside Business Park | Offices for rent at 32 Princess of Wales, Parktown

## 觰 673 m²

Exquisite commercial unit measuring 673sqm available for occupation in this highly secure and stunning business park complex. The park provides lush, breakaway gardens with a coffee shop onsite and plenty parking bays for tenants and visitors. Equipped with backup power as well. The unit is fully airconditioned featuring modern finishes and great natural lighting.

24 hour secure, access controlled business complex. The park is located within close proximity to all Gautrain bus routes and other public transport.

R67,300 Ex Vat Negotiable Immediately

| Floor Size m <sup>2</sup> | 673             | Security         | Yes |
|---------------------------|-----------------|------------------|-----|
| Parking Bays              | -               | Air Conditioning | Yes |
| Title                     | Sectional Title | Generator        | -   |
| Zoning                    | Commercial      | Fibre            | -   |