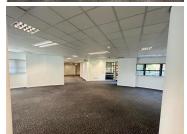

## 觰 673 m²

Exquisite commercial unit measuring 673sqm available for occupation in this highly secure and stunning business park complex. The park provides lush, breakaway gardens with a coffee shop onsite and plenty parking bays for tenants and visitors. Equipped with backup power as well. The unit is fully airconditioned featuring modern finishes and great natural lighting.

24 hour secure, access controlled business complex. The park is located within close proximity to all Gautrain bus routes and other public transport.

R67,300 Ex Vat Negotiable Immediately

| Floor Size m <sup>2</sup> | 673             | Security         | Yes |
|---------------------------|-----------------|------------------|-----|
| Parking Bays              | -               | Air Conditioning | Yes |
| Title                     | Sectional Title | Generator        | -   |
| Zoning                    | Commercial      | Fibre            | -   |