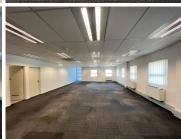

## 觰 673 m²

Exquisite commercial unit measuring 673sqm available for occupation in this highly secure and stunning business park complex. The park provides lush, breakaway gardens with a coffee shop onsite and plenty parking bays for tenants and visitors. Equipped with backup power as well. The unit is fully airconditioned featuring modern finishes and great natural lighting.

24 hour secure, access controlled business complex. The park is located within close proximity to all Gautrain bus routes and other public transport.

R67,300 Ex Vat Negotiable Immediately

| Floor Size m <sup>2</sup> | 673             | Security         | Yes |
|---------------------------|-----------------|------------------|-----|
| Parking Bays              | -               | Air Conditioning | Yes |
| Title                     | Sectional Title | Generator        | -   |
| Zoning                    | Commercial      | Fibre            | -   |