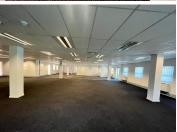

## 觰 673 m²

Exquisite commercial unit measuring 673sqm available for occupation in this highly secure and stunning business park complex. The park provides lush, breakaway gardens with a coffee shop onsite and plenty parking bays for tenants and visitors. Equipped with backup power as well. The unit is fully airconditioned featuring modern finishes and great natural lighting.

24 hour secure, access controlled business complex. The park is located within close proximity to all Gautrain bus routes and other public transport.

R67,300 Ex Vat Negotiable Immediately

| Floor Size m <sup>2</sup> | 673             | Security         | Yes |
|---------------------------|-----------------|------------------|-----|
| Parking Bays              | -               | Air Conditioning | Yes |
| Title                     | Sectional Title | Generator        | -   |
| Zoning                    | Commercial      | Fibre            | -   |