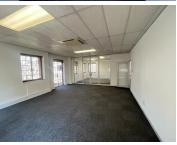

## 33,100 pm

43 Empire Road | Prime Office Space to Let in Parktown

331 m<sup>2</sup>

This prime office component measuring 331sqm is available to Let for immediate occupation. The unit boasts great natural lighting and is very well maintained. Rental is R100/sqm therefore asking R33100.00 per month plus VAT and utilities.