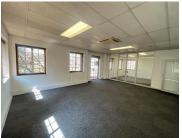

## 33,100 pm

43 Empire Road | Prime Office Space to Let in Parktown

331 m<sup>2</sup>

This prime office component measuring 331sqm is available to Let for immediate occupation. The unit boasts great natural lighting and is very well maintained. Rental is R100/sqm therefore asking R33100.00 per month plus VAT and utilities.