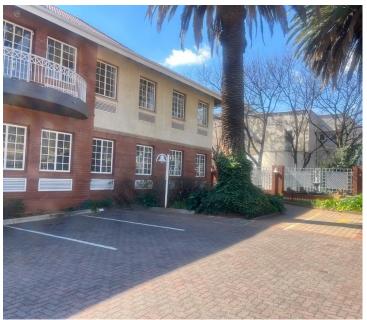

## 33,100 pm

43 Empire Road | Prime Office Space to Let in Parktown

331 m<sup>2</sup>

This prime office component measuring 331sqm is available to Let for immediate occupation. The unit boasts great natural lighting and is very well maintained. Rental is R100/sqm therefore asking R33100.00 per month plus VAT and utilities.

43 Empire Road, Parktown enjoys manicured gardens with plenty of parking bays for tenants and visitors as well as 24 hour security. There are various public transportation systems nearby and easily accessible, including the Rea Vaya and Metro Bus routes.