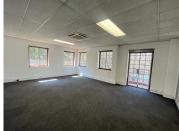

## 33,100 pm

43 Empire Road | Prime Office Space to Let in Parktown

331 m<sup>2</sup>

This prime office component measuring 331sqm is available to Let for immediate occupation. The unit boasts great natural lighting and is very well maintained. Rental is R100/sqm therefore asking R33100.00 per month plus VAT and utilities.