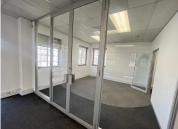

## 33,100 pm

43 Empire Road | Prime Office Space to Let in Parktown

331 m<sup>2</sup>

This prime office component measuring 331sqm is available to Let for immediate occupation. The unit boasts great natural lighting and is very well maintained. Rental is R100/sqm therefore asking R33100.00 per month plus VAT and utilities.