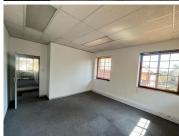

## 33,100 pm

43 Empire Road | Prime Office Space to Let in Parktown

331 m<sup>2</sup>

This prime office component measuring 331sqm is available to Let for immediate occupation. The unit boasts great natural lighting and is very well maintained. Rental is R100/sqm therefore asking R33100.00 per month plus VAT and utilities.