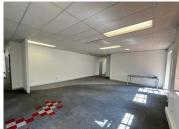

## 33,100 pm

43 Empire Road | Prime Office Space to Let in Parktown

331 m<sup>2</sup>

This prime office component measuring 331sqm is available to Let for immediate occupation. The unit boasts great natural lighting and is very well maintained. Rental is R100/sqm therefore asking R33100.00 per month plus VAT and utilities.