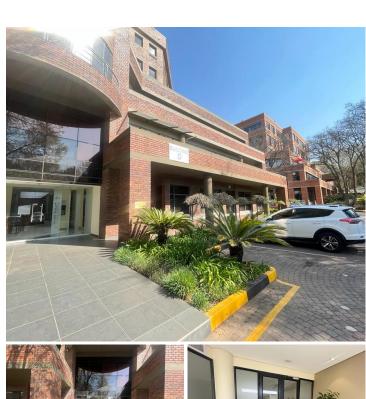

## 24,500 pm

32 Princess of Wales Terrace | Premium Office Space to Let in Parktown

245 m<sup>2</sup>

This ground floor unit measuring 245sqm is available to Let for immediate occupation. The offices are spacious and fully carpeted. There is a lovely kitchen in the unit. There is generator back-up and ample parking at the premises.

Situated in a quiet and peaceful office park in a prime location in Parktown, surrounded by beautiful manicured gardens and water features. The building has easy access to the M1 highway and is within close proximity to all major routes.