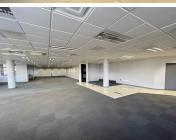

## 43,834 pm

32 Princess of Wales Terrace | Premium Office Space to Let in Parktown

438 m²

This ground floor unit measuring 438,34sqm is available to Let for immediate occupation. The offices are spacious and fully carpeted with excellent natural light flowing throughout. There is a lovely kitchen in the unit. There is generator back-up and ample parking at the premises.

Situated in a quiet and peaceful office park in a prime location in Parktown, surrounded by beautiful manicured gardens and water features. The building has easy access to the M1 highway and is within close proximity to all major routes.