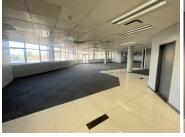

## 43,834 pm

32 Princess of Wales Terrace | Premium Office Space to Let in Parktown

438 m²

This ground floor unit measuring 438,34sqm is available to Let for immediate occupation. The offices are spacious and fully carpeted with excellent natural light flowing throughout. There is a lovely kitchen in the unit. There is generator back-up and ample parking at the premises.

Situated in a quiet and peaceful office park in a prime location in Parktown, surrounded by beautiful manicured gardens and water features. The building has easy access to the M1 highway and is within close proximity to all major routes.