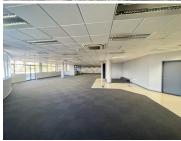

## 43,834 pm

32 Princess of Wales Terrace | Premium Office Space to Let in Parktown

438 m²

This ground floor unit measuring 438,34sqm is available to Let for immediate occupation. The offices are spacious and fully carpeted with excellent natural light flowing throughout. There is a lovely kitchen in the unit. There is generator back-up and ample parking at the premises.