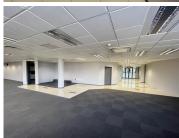

## 43,834 pm

32 Princess of Wales Terrace | Premium Office Space to Let in Parktown

438 m²

This ground floor unit measuring 438,34sqm is available to Let for immediate occupation. The offices are spacious and fully carpeted with excellent natural light flowing throughout. There is a lovely kitchen in the unit. There is generator back-up and ample parking at the premises.

Situated in a quiet and peaceful office park in a prime location in Parktown, surrounded by beautiful manicured gardens and water features. The building has easy access to the M1 highway and is within close proximity to all major routes.