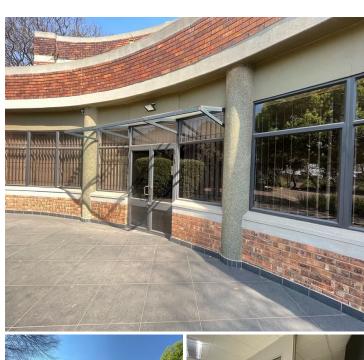

## 43,834 pm

32 Princess of Wales Terrace | Premium Office Space to Let in Parktown

438 m²

This ground floor unit measuring 438,34sqm is available to Let for immediate occupation. The offices are spacious and fully carpeted with excellent natural light flowing throughout. There is a lovely kitchen in the unit. There is generator back-up and ample parking at the premises.

Situated in a quiet and peaceful office park in a prime location in Parktown, surrounded by beautiful manicured gardens and water features. The building has easy access to the M1 highway and is within close proximity to all major routes.