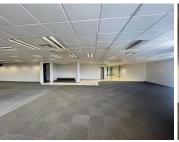

## 43,834 pm

32 Princess of Wales Terrace | Premium Office Space to Let in Parktown

438 m²

This ground floor unit measuring 438,34sqm is available to Let for immediate occupation. The offices are spacious and fully carpeted with excellent natural light flowing throughout. There is a lovely kitchen in the unit. There is generator back-up and ample parking at the premises.

Situated in a quiet and peaceful office park in a prime location in Parktown, surrounded by beautiful manicured gardens and water features. The building has easy access to the M1 highway and is within close proximity to all major routes.