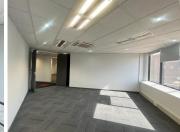

## 541 m<sup>2</sup>

This ground floor unit measuring 541,83sqm is available to Let for immediate occupation. The offices are spacious and fully carpeted with excellent natural light flowing throughout. There is a lovely kitchen in the unit. There is generator back-up and ample parking at the premises.

Situated in a quiet and peaceful office park in a prime location in Parktown, surrounded by beautiful manicured gardens and water features. The building has easy access to the M1 highway and is within close proximity to all major routes.