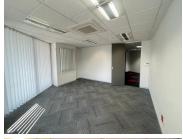

## 541 m<sup>2</sup>

This ground floor unit measuring 541,83sqm is available to Let for immediate occupation. The offices are spacious and fully carpeted with excellent natural light flowing throughout. There is a lovely kitchen in the unit. There is generator back-up and ample parking at the premises.

Situated in a quiet and peaceful office park in a prime location in Parktown, surrounded by beautiful manicured gardens and water features. The building has easy access to the M1 highway and is within close proximity to all major routes.