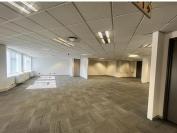

## 541 m<sup>2</sup>

This ground floor unit measuring 541,83sqm is available to Let for immediate occupation. The offices are spacious and fully carpeted with excellent natural light flowing throughout. There is a lovely kitchen in the unit. There is generator back-up and ample parking at the premises.