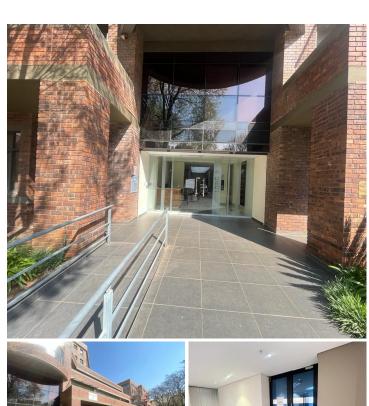

## 541 m<sup>2</sup>

This ground floor unit measuring 541,83sqm is available to Let for immediate occupation. The offices are spacious and fully carpeted with excellent natural light flowing throughout. There is a lovely kitchen in the unit. There is generator back-up and ample parking at the premises.

Situated in a quiet and peaceful office park in a prime location in Parktown, surrounded by beautiful manicured gardens and water features. The building has easy access to the M1 highway and is within close proximity to all major routes.