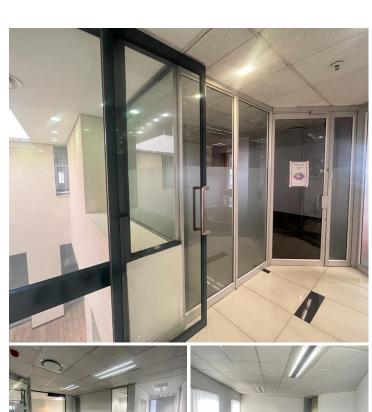

## 54,100 pm

32 Princess of Wales Terrace | Prime Office Space to Let in Parktown

541 m<sup>2</sup>

This prime unit measuring 541sqm is available to Let for immediate occupation. The offices are spacious and fully carpeted with excellent natural light flowing throughout. There is a lovely kitchen in the unit. There is generator back-up and ample parking at the premises.

Situated in a quiet and peaceful office park in a prime location in Parktown, surrounded by beautiful manicured gardens and water features. The building has easy access to the M1 highway and is within close proximity to all major routes.