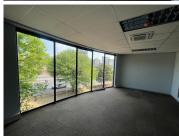

## 500 m<sup>2</sup>

Exceptionally neat commercial space measuring 500sqm is available to Let for immediate occupation. The offices are spacious with fantastic natural lighting, fully carpeted and air-conditioned. There is a 50kva backup generator.

Well-maintained, secure office park in a sought-after location in Parktown. Ample basement, shaded and open parking bays available. Centrally-located with excellent access to highways. main arterials and BRT bus route.