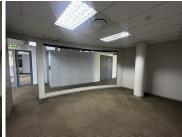

## 500 m<sup>2</sup>

Exceptionally neat commercial space measuring 500sqm is available to Let for immediate occupation. The offices are spacious with fantastic natural lighting, fully carpeted and air-conditioned. There is a 50kva backup generator.

Well-maintained, secure office park in a sought-after location in Parktown. Ample basement, shaded and open parking bays available. Centrally-located with excellent access to highways. main arterials and BRT bus route.