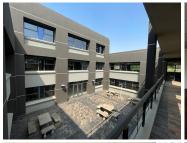

## 500 m<sup>2</sup>

Exceptionally neat commercial space measuring 500sqm is available to Let for immediate occupation. The offices are spacious with fantastic natural lighting, fully carpeted and air-conditioned. There is a 50kva backup generator.

Well-maintained, secure office park in a sought-after location in Parktown. Ample basement, shaded and open parking bays available. Centrally-located with excellent access to highways. main arterials and BRT bus route.