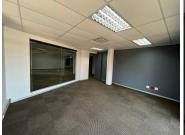

## 500 m<sup>2</sup>

Exceptionally neat commercial space measuring 500sqm is available to Let for immediate occupation. The offices are spacious with fantastic natural lighting, fully carpeted and air-conditioned. There is a 50kva backup generator.

Well-maintained, secure office park in a sought-after location in Parktown. Ample basement, shaded and open parking bays available. Centrally-located with excellent access to highways. main arterials and BRT bus route.