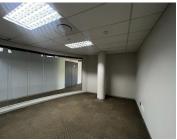

## 500 m<sup>2</sup>

Exceptionally neat commercial space measuring 500sqm is available to Let for immediate occupation. The offices are spacious with fantastic natural lighting, fully carpeted and air-conditioned. There is a 50kva backup generator.

Well-maintained, secure office park in a sought-after location in Parktown. Ample basement, shaded and open parking bays available. Centrally-located with excellent access to highways. main arterials and BRT bus route.