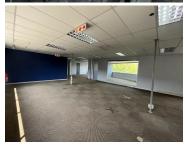

## 500 m<sup>2</sup>

Exceptionally neat commercial space measuring 500sqm is available to Let for immediate occupation. The offices are spacious with fantastic natural lighting, fully carpeted and air-conditioned. There is a 50kva backup generator.