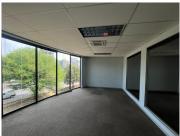

## 500 m<sup>2</sup>

Exceptionally neat commercial space measuring 500sqm is available to Let for immediate occupation. The offices are spacious with fantastic natural lighting, fully carpeted and air-conditioned. There is a 50kva backup generator.

Well-maintained, secure office park in a sought-after location in Parktown. Ample basement, shaded and open parking bays available. Centrally-located with excellent access to highways. main arterials and BRT bus route.