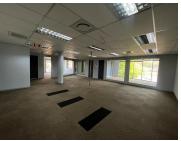

## 500 m<sup>2</sup>

Exceptionally neat commercial space measuring 500sqm is available to Let for immediate occupation. The offices are spacious with fantastic natural lighting, fully carpeted and air-conditioned. There is a 50kva backup generator.

Well-maintained, secure office park in a sought-after location in Parktown. Ample basement, shaded and open parking bays available. Centrally-located with excellent access to highways. main arterials and BRT bus route.