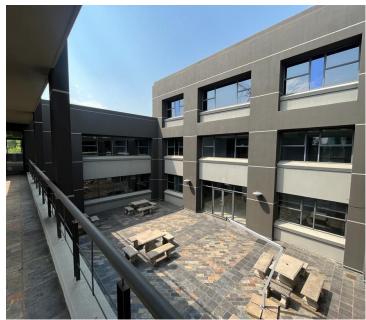

## 500 m<sup>2</sup>

Exceptionally neat commercial space measuring 500sqm is available to Let for immediate occupation. The offices are spacious with fantastic natural lighting, fully carpeted and air-conditioned. There is a 50kva backup generator.

Well-maintained, secure office park in a sought-after location in Parktown. Ample basement, shaded and open parking bays available. Centrally-located with excellent access to highways. main arterials and BRT bus route.