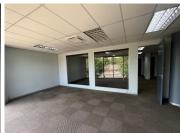

## 500 m<sup>2</sup>

Exceptionally neat commercial space measuring 500sqm is available to Let for immediate occupation. The offices are spacious with fantastic natural lighting, fully carpeted and air-conditioned. There is a 50kva backup generator.

Well-maintained, secure office park in a sought-after location in Parktown. Ample basement, shaded and open parking bays available. Centrally-located with excellent access to highways. main arterials and BRT bus route.