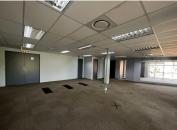

## 500 m<sup>2</sup>

Exceptionally neat commercial space measuring 500sqm is available to Let for immediate occupation. The offices are spacious with fantastic natural lighting, fully carpeted and air-conditioned. There is a 50kva backup generator.