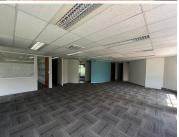

A fully fitted 1211sqm unit has become available for immediate rental. Space has an open plan layout with well-maintained carpeted flooring and large windows around the office provides spectacular views of the surrounding skyline.