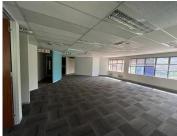

A fully fitted 1211sqm unit has become available for immediate rental. Space has an open plan layout with well-maintained carpeted flooring and large windows around the office provides spectacular views of the surrounding skyline.