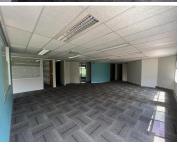

A fully fitted 1211sqm unit has become available for immediate rental. Space has an open plan layout with well-maintained carpeted flooring and large windows around the office provides spectacular views of the surrounding skyline.