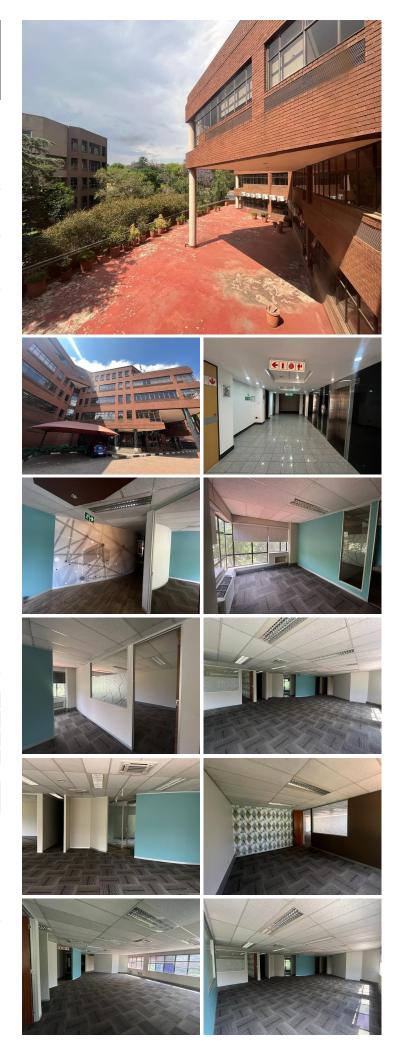

### 🐔 600 m²

Hill on Empire is an A-Grade office development. This is the first new office park development to be constructed in this Johannesburg node in more than 10 years. It is positioned in Johannesburg's leafy green suburb of Parktown, surrounded by the city's leading education, cultural and heritage node.

A fully fitted 600sqm unit has become available for immediate rental. Space has an open plan layout with well-maintained carpeted flooring and large windows around the office provides spectacular views of the surrounding skyline.

The Hill on Empire is located on the corner of Empire and Hillside Road in Parktown, just north of Johannesburg CBD and 1 km from the St Andrews Road off-ramp.

Disclaimer: All amounts exclude VAT and while every effort will be made to ensure that the information, including but not limited to only DEPOSIT AMOUNTS, contained within all our listings are accurate and up to date, we make no warranty, representation or undertaking whether expressed or implied, nor do we assume any legal liability, whether direct or indirect, or responsibility for the accuracy, completeness, or usefulness of any information....