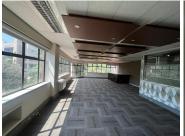

A fully fitted 600sqm unit has become available for immediate rental. Space has an open plan layout with well-maintained carpeted flooring and large windows around the office provides spectacular views of the surrounding skyline.