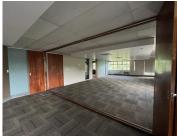

A fully fitted 1211sqm unit has become available for immediate rental. Space has an open plan layout with well-maintained carpeted flooring and large windows around the office provides spectacular views of the surrounding skyline.