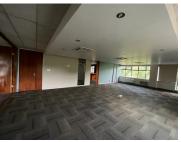

A fully fitted 1211sqm unit has become available for immediate rental. Space has an open plan layout with well-maintained carpeted flooring and large windows around the office provides spectacular views of the surrounding skyline.