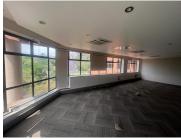

A fully fitted 1211sqm unit has become available for immediate rental. Space has an open plan layout with well-maintained carpeted flooring and large windows around the office provides spectacular views of the surrounding skyline.