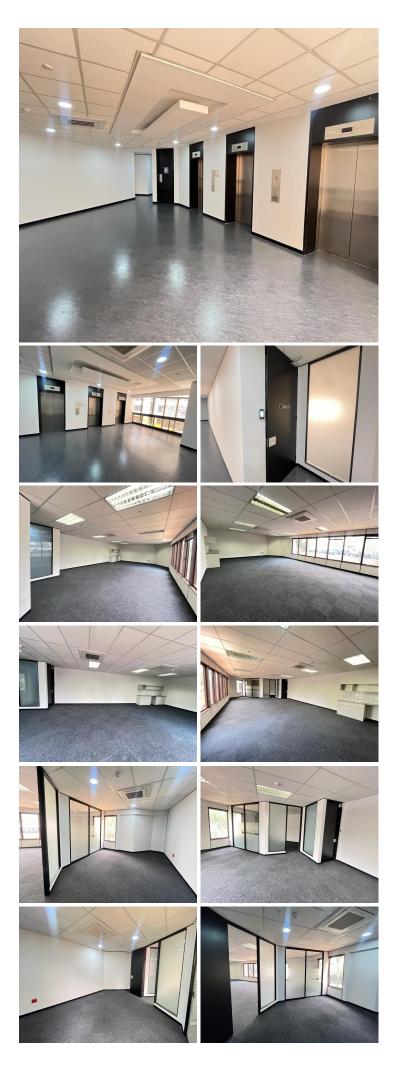

## 😭 224 m²

A newly built office space measuring 224sqm nestled in the heart of Parktown's business district, is available to Let immediately. The unit has a fantastic open plan layout along with several multifunctional spaces. Standard office lighting and air conditioning as well as wonderful natural light and well-maintained carpeted flooring. The building has a generator as well as 24 hour security and ample parking.

#### Gross Monthly Rental Lease Period Available From

R23,520 Ex Vat 12 months Immediately

| Floor Size m <sup>2</sup> | 224        | Security         | Yes |
|---------------------------|------------|------------------|-----|
| Parking Bays              | -          | Air Conditioning | Yes |
| Title                     | -          | Generator        | -   |
| Zoning                    | Commercial | Fibre            | -   |