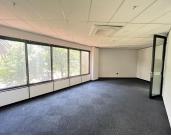

## 🔏 336 m²

A newly built office space measuring 336sqm nestled in the heart of Parktown's business district is available to Let immediately. The unit has a fantastic open plan layout along with several multifunctional spaces. Standard office lighting and air conditioning as well as wonderful natural light and well-maintained carpeted flooring.

The building has a generator as well as 24-hour security and ample parking. Parktown is a leafy suburb that is easily accessible to the highway and other arterial routes.

Gross Monthly Rental Lease Period Available From R35,280 Ex Vat 12 months Immediately