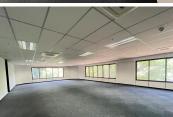

## 🔏 336 m²

A newly built office space measuring 336sqm nestled in the heart of Parktown's business district is available to Let immediately. The unit has a fantastic open plan layout along with several multifunctional spaces. Standard office lighting and air conditioning as well as wonderful natural light and well-maintained carpeted flooring.

The building has a generator as well as 24-hour security and ample parking. Parktown is a leafy suburb that is easily accessible to the highway and other arterial routes.

Gross Monthly Rental Lease Period Available From R35,280 Ex Vat 12 months Immediately