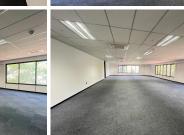

## 🔏 336 m²

A newly built office space measuring 336sqm nestled in the heart of Parktown's business district is available to Let immediately. The unit has a fantastic open plan layout along with several multifunctional spaces. Standard office lighting and air conditioning as well as wonderful natural light and well-maintained carpeted flooring.

The building has a generator as well as 24-hour security and ample parking. Parktown is a leafy suburb that is easily accessible to the highway and other arterial routes.

Gross Monthly Rental Lease Period Available From R35,280 Ex Vat 12 months Immediately