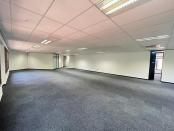

## 🔏 336 m²

A newly built office space measuring 336sqm nestled in the heart of Parktown's business district is available to Let immediately. The unit has a fantastic open plan layout along with several multifunctional spaces. Standard office lighting and air conditioning as well as wonderful natural light and well-maintained carpeted flooring.

The building has a generator as well as 24-hour security and ample parking. Parktown is a leafy suburb that is easily accessible to the highway and other arterial routes.

Gross Monthly Rental Lease Period Available From R35,280 Ex Vat 12 months Immediately