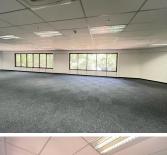

## 🔏 336 m²

A newly built office space measuring 336sqm nestled in the heart of Parktown's business district is available to Let immediately. The unit has a fantastic open plan layout along with several multifunctional spaces. Standard office lighting and air conditioning as well as wonderful natural light and well-maintained carpeted flooring.

The building has a generator as well as 24-hour security and ample parking. Parktown is a leafy suburb that is easily accessible to the highway and other arterial routes.

Gross Monthly Rental Lease Period Available From R35,280 Ex Vat 12 months Immediately