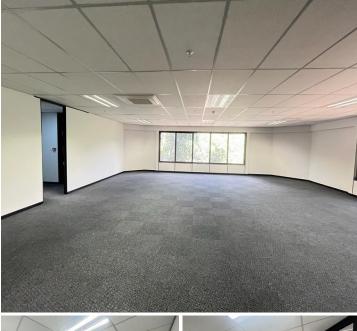

## 🔏 336 m²

A newly built office space measuring 336sqm nestled in the heart of Parktown's business district is available to Let immediately. The unit has a fantastic open plan layout along with several multifunctional spaces. Standard office lighting and air conditioning as well as wonderful natural light and well-maintained carpeted flooring.

The building has a generator as well as 24-hour security and ample parking. Parktown is a leafy suburb that is easily accessible to the highway and other arterial routes.

Gross Monthly Rental Lease Period Available From R35,280 Ex Vat 12 months Immediately