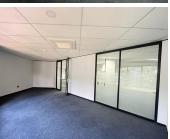

## 🔏 336 m²

A newly built office space measuring 336sqm nestled in the heart of Parktown's business district is available to Let immediately. The unit has a fantastic open plan layout along with several multifunctional spaces. Standard office lighting and air conditioning as well as wonderful natural light and well-maintained carpeted flooring.

The building has a generator as well as 24-hour security and ample parking. Parktown is a leafy suburb that is easily accessible to the highway and other arterial routes.

Gross Monthly Rental Lease Period Available From R35,280 Ex Vat 12 months Immediately