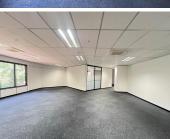

## 🔏 336 m²

A newly built office space measuring 336sqm nestled in the heart of Parktown's business district is available to Let immediately. The unit has a fantastic open plan layout along with several multifunctional spaces. Standard office lighting and air conditioning as well as wonderful natural light and well-maintained carpeted flooring.

The building has a generator as well as 24-hour security and ample parking. Parktown is a leafy suburb that is easily accessible to the highway and other arterial routes.

Gross Monthly Rental Lease Period Available From R35,280 Ex Vat 12 months Immediately