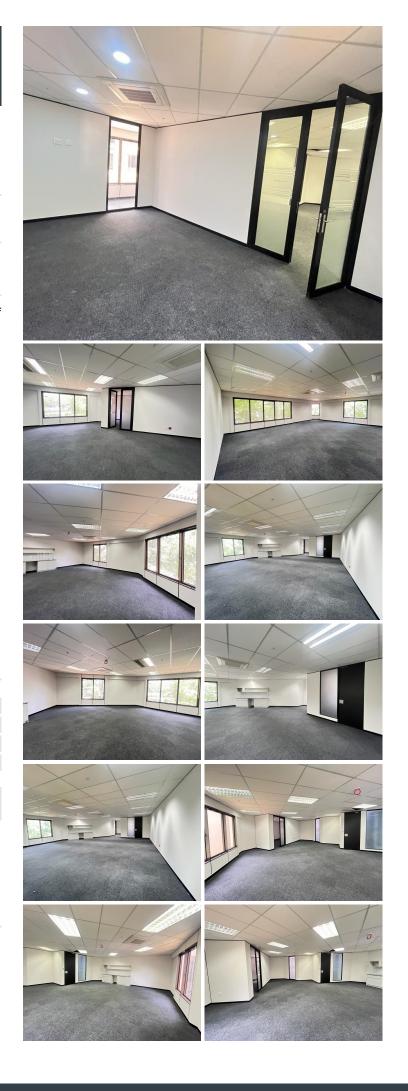

## 🐔 168 m²

A newly built office space measuring 168sqm nestled in the heart of Parktown's business district, is available to Let immediately. The unit has a fantastic open plan layout along with several multifunctional spaces. Standard office lighting and air conditioning as well as wonderful natural light and well-maintained carpeted flooring. The building has a generator as well as 24-hour security and ample parking.