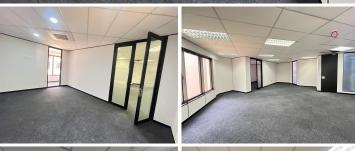

## 136 m<sup>2</sup>

A newly built office space measuring 136sqm nestled in the heart of Parktown's business district, is available to Let immediately. The unit has a fantastic open plan layout along with several multifunctional spaces. Standard office lighting and air conditioning as well as wonderful natural light and well-maintained carpeted flooring. The building has a generator as well as 24-hour security and ample parking.