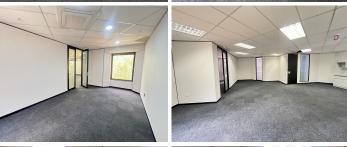

## 136 m<sup>2</sup>

A newly built office space measuring 136sqm nestled in the heart of Parktown's business district, is available to Let immediately. The unit has a fantastic open plan layout along with several multifunctional spaces. Standard office lighting and air conditioning as well as wonderful natural light and well-maintained carpeted flooring. The building has a generator as well as 24-hour security and ample parking.