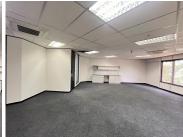

## 136 m<sup>2</sup>

A newly built office space measuring 136sqm nestled in the heart of Parktown's business district, is available to Let immediately. The unit has a fantastic open plan layout along with several multifunctional spaces. Standard office lighting and air conditioning as well as wonderful natural light and well-maintained carpeted flooring. The building has a generator as well as 24-hour security and ample parking.