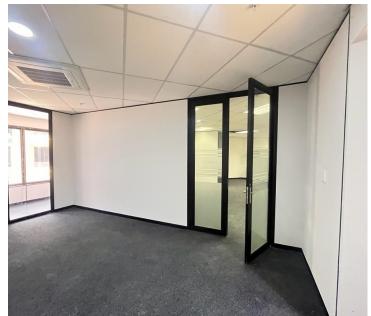

## 136 m<sup>2</sup>

A newly built office space measuring 136sqm nestled in the heart of Parktown's business district, is available to Let immediately. The unit has a fantastic open plan layout along with several multifunctional spaces. Standard office lighting and air conditioning as well as wonderful natural light and well-maintained carpeted flooring. The building has a generator as well as 24-hour security and ample parking.