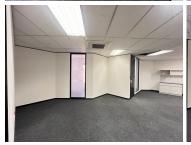

## 136 m<sup>2</sup>

A newly built office space measuring 136sqm nestled in the heart of Parktown's business district, is available to Let immediately. The unit has a fantastic open plan layout along with several multifunctional spaces. Standard office lighting and air conditioning as well as wonderful natural light and well-maintained carpeted flooring. The building has a generator as well as 24-hour security and ample parking.