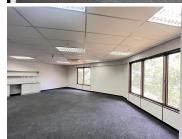

## 136 m<sup>2</sup>

A newly built office space measuring 136sqm nestled in the heart of Parktown's business district, is available to Let immediately. The unit has a fantastic open plan layout along with several multifunctional spaces. Standard office lighting and air conditioning as well as wonderful natural light and well-maintained carpeted flooring. The building has a generator as well as 24-hour security and ample parking.