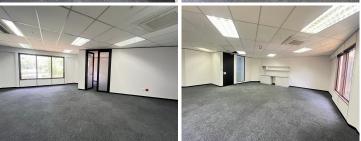

## 136 m<sup>2</sup>

A newly built office space measuring 136sqm nestled in the heart of Parktown's business district, is available to Let immediately. The unit has a fantastic open plan layout along with several multifunctional spaces. Standard office lighting and air conditioning as well as wonderful natural light and well-maintained carpeted flooring. The building has a generator as well as 24-hour security and ample parking.