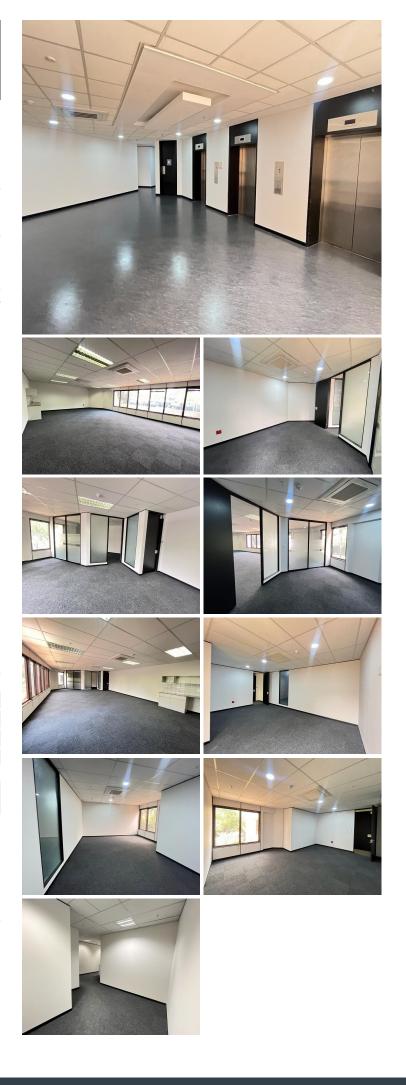

## 🐔 129 m²

A newly built office space measuring 129sqm nestled in the heart of Parktown's business district, is available to Let immediately. The unit has a fantastic open plan layout along with several multifunctional spaces. Standard office lighting and air conditioning as well as wonderful natural light and well-maintained carpeted flooring. The building has a generator as well as 24-hour security and ample parking.