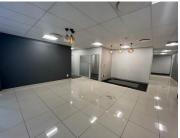

A prime ground floor office space measuring 590sqm is available for immediate rental. The unit is spacious with excellent natural light flowing throughout. There is a kitchen in the unit. Back-up power is available.