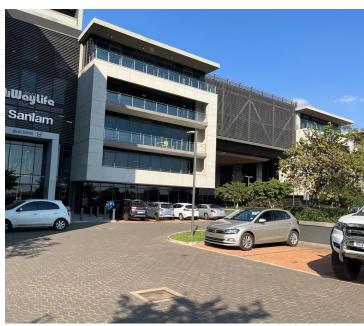

## 590 m<sup>2</sup>

Hill on Empire is an A-Grade office development. This is the first new office park development to be constructed in this Johannesburg node in more than 10 years. It is positioned in Johannesburg's leafy green suburb of Parktown, surrounded by the city's leading education, cultural and heritage node.

A prime ground floor office space measuring 590sqm is available for immediate rental. The unit is spacious with excellent natural light flowing throughout. There is a kitchen in the unit. Back-up power is available.