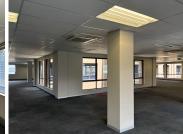

## 1246 m<sup>2</sup>

Prime building located within the commercial hub of Parktown has a unit measuring 1246sqm to let for immediate occupation. The unit is spacious with well-maintained carpeted flooring and excellent natural light flowing throughout.

This prime property is visible from the M1 Highway. This well positioned building offers excellent security and is close to Empire Road with easy access to all main arterial roads in the area and various modes of public transport