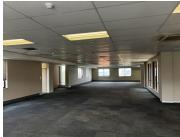

## 1246 m<sup>2</sup>

Prime building located within the commercial hub of Parktown has a unit measuring 1246sqm to let for immediate occupation. The unit is spacious with well-maintained carpeted flooring and excellent natural light flowing throughout.

This prime property is visible from the M1 Highway. This well positioned building offers excellent security and is close to Empire Road with easy access to all main arterial roads in the area and various modes of public transport