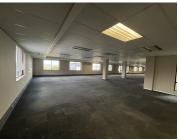

## 1246 m<sup>2</sup>

Prime building located within the commercial hub of Parktown has a unit measuring 1246sqm to let for immediate occupation. The unit is spacious with well-maintained carpeted flooring and excellent natural light flowing throughout.

This prime property is visible from the M1 Highway. This well positioned building offers excellent security and is close to Empire Road with easy access to all main arterial roads in the area and various modes of public transport