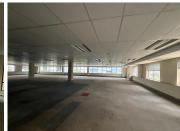

## 1246 m<sup>2</sup>

Prime building located within the commercial hub of Parktown has a unit measuring 1246sqm to let for immediate occupation. The unit is spacious with well-maintained carpeted flooring and excellent natural light flowing throughout.

This prime property is visible from the M1 Highway. This well positioned building offers excellent security and is close to Empire Road with easy access to all main arterial roads in the area and various modes of public transport