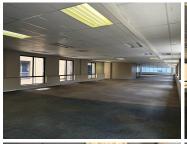

## 1246 m<sup>2</sup>

Prime building located within the commercial hub of Parktown has a unit measuring 1246sqm to let for immediate occupation. The unit is spacious with well-maintained carpeted flooring and excellent natural light flowing throughout.