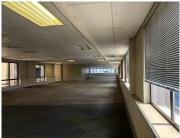

## 1246 m<sup>2</sup>

Prime building located within the commercial hub of Parktown has a unit measuring 1246sqm to let for immediate occupation. The unit is spacious with well-maintained carpeted flooring and excellent natural light flowing throughout.

This prime property is visible from the M1 Highway. This well positioned building offers excellent security and is close to Empire Road with easy access to all main arterial roads in the area and various modes of public transport