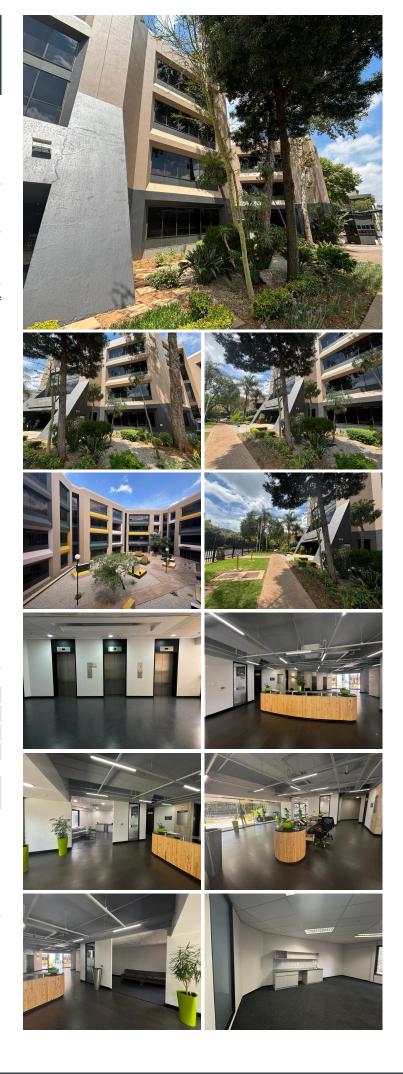

## 🐔 125 m²

A newly built office space measuring 125sqm nestled in the heart of Parktown's business district, is available to Let immediately. The unit has a fantastic open plan layout along with several multifunctional spaces. Standard office lighting and air-conditioning as well as wonderful natural light and well-maintained carpeted flooring. The building has a generator as well as 24-hour security and ample parking.

Parktown is a leafy suburb that is easily accessible to the highway and other arterial routes.

#### Gross Monthly Rental Lease Period Available From

R13,125 Ex Vat 12 months Immediately

| Floor Size m <sup>2</sup> | 125        | Security         | Yes |
|---------------------------|------------|------------------|-----|
| Parking Bays              | -          | Air Conditioning | Yes |
| Title                     | -          | Generator        | -   |
| Zoning                    | Commercial | Fibre            | -   |
|                           |            |                  |     |