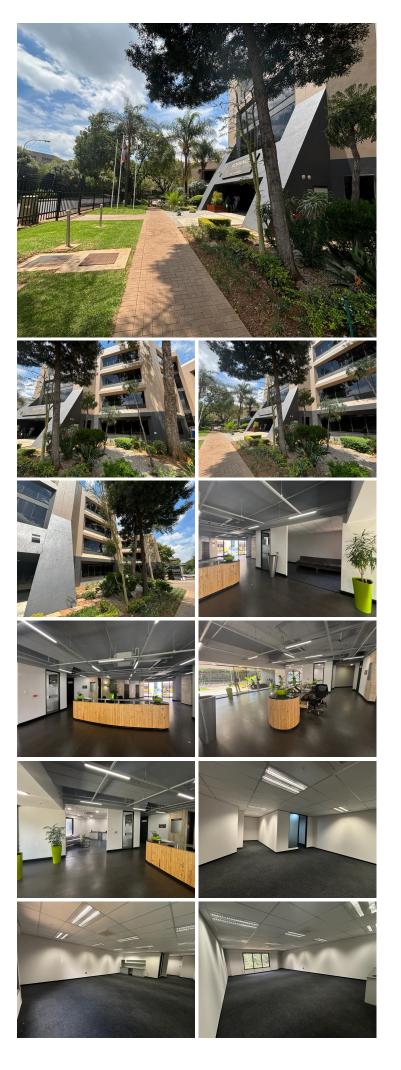

## 😭 122 m²

A newly built office space measuring 122sqm nestled in the heart of Parktown's business district, is available to Let immediately. The unit has a fantastic open plan layout along with several multifunctional spaces. Standard office lighting and air conditioning as well as wonderful natural light and well-maintained carpeted flooring. The building has a generator as well as 24-hour security and ample parking.

Parktown is a leafy suburb that is easily accessible to the highway and other arterial routes.

#### Gross Monthly Rental Lease Period Available From

R12,810 Ex Vat 12 months Immediately

| Floor Size m <sup>2</sup> | 122        | Security         | Yes |
|---------------------------|------------|------------------|-----|
| Parking Bays              | -          | Air Conditioning | Yes |
| Title                     | -          | Generator        | -   |
| Zoning                    | Commercial | Fibre            | -   |
|                           |            |                  |     |