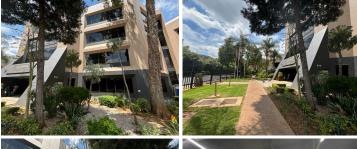

## 35,280 pm

Kopano On Empire | Stunning Office Space to Let in Parktown

336 m<sup>2</sup>

A newly built office space measuring 336sqm nestled in the heart of Parktown's business district, is available to Let immediately. The unit has a fantastic open plan layout along with several multifunctional spaces. Standard office lighting and air conditioning as well as wonderful natural light and well-maintained carpeted flooring. The building has a generator as well as 24-hour security and ample parking.

Parktown is a leafy suburb that is easily accessible to the highway and other arterial routes.

**Gross Monthly Rental** R35,280 Ex Vat **Lease Period** 12 months Available From Immediately

| Floor Size m <sup>2</sup> | 336        | Security         | Yes |
|---------------------------|------------|------------------|-----|
| Parking Bays              | -          | Air Conditioning | Yes |
| Title                     | -          | Generator        | -   |
| Zoning                    | Commercial | Fibre            | -   |