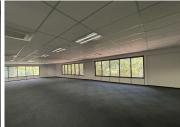

## 35,280 pm

Kopano On Empire | Stunning Office Space to Let in Parktown

336 m<sup>2</sup>

A newly built office space measuring 336sqm nestled in the heart of Parktown's business district, is available to Let immediately. The unit has a fantastic open plan layout along with several multifunctional spaces. Standard office lighting and air conditioning as well as wonderful natural light and well-maintained carpeted flooring. The building has a generator as well as 24-hour security and ample parking.