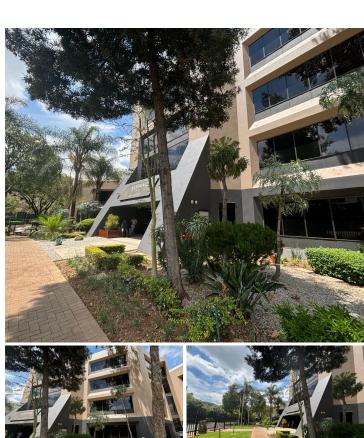

## 35,280 pm

Kopano On Empire | Stunning Office Space to Let in Parktown

336 m<sup>2</sup>

A newly built office space measuring 336sqm nestled in the heart of Parktown's business district, is available to Let immediately. The unit has a fantastic open plan layout along with several multifunctional spaces. Standard office lighting and air conditioning as well as wonderful natural light and well-maintained carpeted flooring. The building has a generator as well as 24-hour security and ample parking.

Parktown is a leafy suburb that is easily accessible to the highway and other arterial routes.

**Gross Monthly Rental** R35,280 Ex Vat **Lease Period** 12 months Available From Immediately

| Floor Size m <sup>2</sup> | 336        | Security         | Yes |
|---------------------------|------------|------------------|-----|
| Parking Bays              | -          | Air Conditioning | Yes |
| Title                     | -          | Generator        | -   |
| Zoning                    | Commercial | Fibre            | -   |