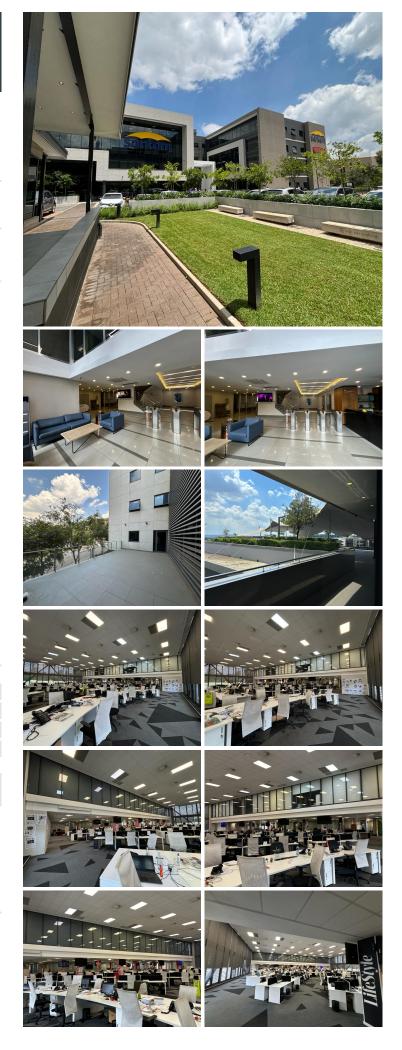

## 🐔 2200 m²

Hill on Empire is an A-Grade office development. This is the first new office park development to be constructed in this Johannesburg node in more than 10 years. It is positioned in Johannesburg's leafy green suburb of Parktown, surrounded by the city's leading education, cultural and heritage node.

A fully fitted 2200sqm unit has become available for immediate rental. Space has an open plan layout with well-maintained carpeted flooring and large windows provide spectacular views of the surrounding skyline.

The Hill on Empire is located on the corner of Empire and Hillside Road in Parktown, just north of Johannesburg CBD and 1 km from the St Andrews Road off-ramp