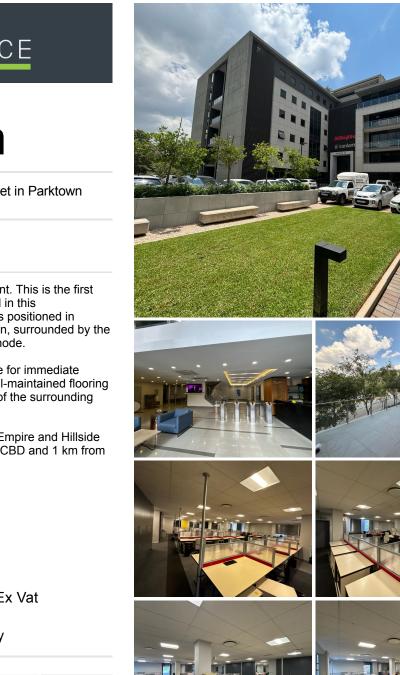

### 觰 680 m²

Hill on Empire is an A-Grade office development. This is the first new office park development to be constructed in this Johannesburg node in more than 10 years. It is positioned in Johannesburg's leafy green suburb of Parktown, surrounded by the city's leading education, cultural and heritage node.

A fully fitted 680sqm unit has become available for immediate rental. Space has an open plan layout with well-maintained flooring and large windows provide spectacular views of the surrounding skyline.

The Hill on Empire is located on the corner of Empire and Hillside Road in Parktown, just north of Johannesburg CBD and 1 km from the St Andrews Road off-ramp